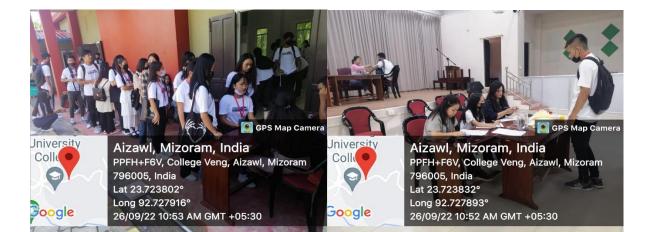

## 26.09.2022

Voluntary Blood Donation Camp was organised on 26<sup>th</sup> September 2022 (Monday) by NSS PUC Unit in collaboration with Students Union and Red Ribbon Club PUC. The Camp was organised as part of the ongoing celebration of the Golden Jubilee of NSS PUC Unit (1972-2022). Seventy (72) units of blood were donated (Male = 57 & Female = 15). Workers and staff of Civil Hospital, Aizawl Blood Bank collected the blood on the college campus. Volunteers from third (3rd) semester from the Department of Mizo, History, Political Science and Geography took part in the camp.