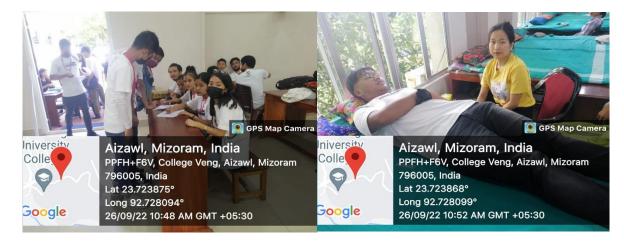

## 26.09.2022

Voluntary Blood Donation Camp was organised on 26<sup>th</sup> September 2022 (Monday) by NSS PUC Unit in collaboration with Students Union and Red Ribbon Club PUC. The Camp was organised as part of the ongoing celebration of the Golden Jubilee of NSS PUC Unit (1972-2022). Seventy (72) units of blood were donated (Male = 57 & Female = 15). Workers and staff of Civil Hospital, Aizawl Blood Bank collected the blood on the college campus. Volunteers from third (3rd) semester from the Department of Mizo, History, Political Science and Geography took part in the camp.