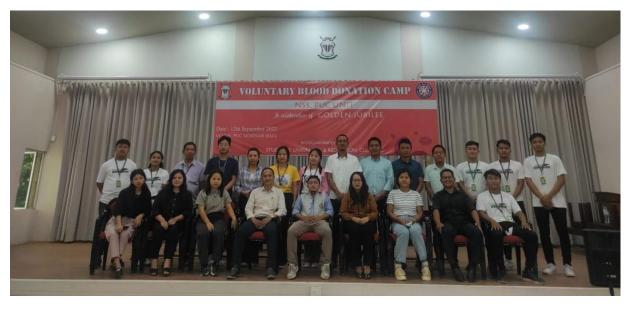

## 26.09.2022

Voluntary Blood Donation Camp was organised on 26<sup>th</sup> September 2022 (Monday) by NSS PUC Unit in collaboration with Students Union and Red Ribbon Club PUC. The Camp was organised as part of the ongoing celebration of the Golden Jubilee of NSS PUC Unit (1972-2022). Seventy (72) units of blood were donated (Male = 57 & Female = 15). Workers and staff of Civil Hospital, Aizawl Blood Bank collected the blood on the college campus. Volunteers from third (3rd) semester from the Department of Mizo, History, Political Science and Geography took part in the camp.