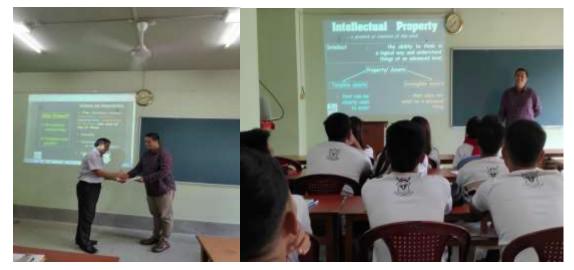

### List of Activities of the cell:

 Invited Lecture on IPR and Patent: IPR Cell PUC in collaboration with the Department of Botany organized invited lecture on IPR and Patent on 23<sup>rd</sup> September, 2019 at the Botany department lecture hall. Dr. Lalruatfela Renthlei, Project Scientist, Patent Information Centre, MISTIC, DST, GoM was the resource person for the program. V<sup>th</sup> Semester Botany students (No of Vth Sem students – 30) and six faculty participated in the program and the lecture was followed by a fruitful interactive discussion with the invited expert.