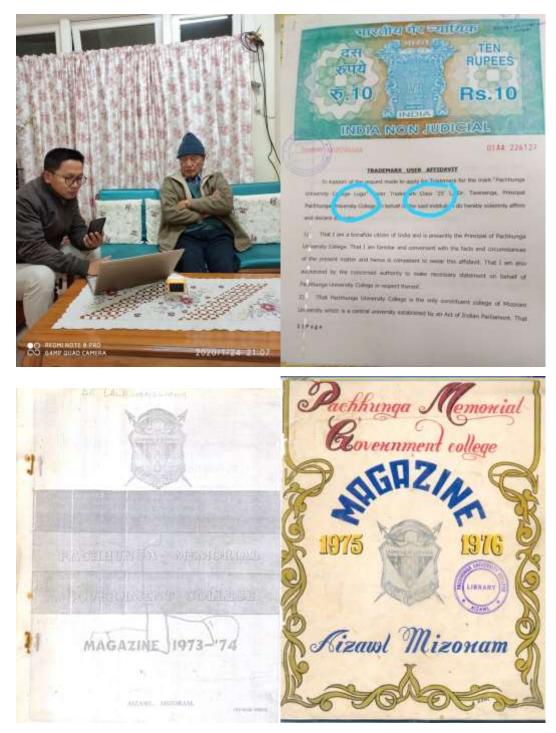

4. Filing of Trademark for the college official Logo: The IPR Cell, PUC submitted its trademark application for PUC Logo with the assistance of Patent Information Centre, MISTIC, DST, GoM. Documentary evidence was collected from the college library where some of the copies of old college magazine were stored. Based on this evidence, affidavit was filed stating that the logo was in fact the exclusive property of the institution since 1969. In order to submit a detail description of the design of the logo, Mr. Saingenga, former principal of the college was also interviewed.