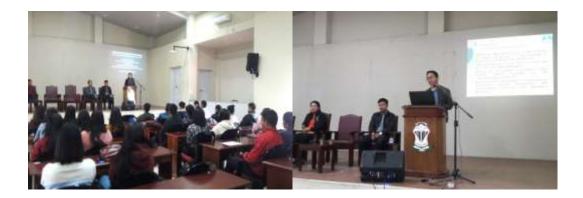

2. Intellectual Property Rights Seminar in collaboration with the Department of Mizo, PUC: The program was organized on 14<sup>th</sup> February, 2020 at the Seminar Hall, PUC. Both UG and PG students of Mizo department were invited to participate in the programme. In total there were about 70 participants. Dr. Lalhriatzuala, Nodal Officer, IPR Cell delivered lecture on An Overview of IPR, which was followed by a lecture from Mr. Lalrammuana Sailo, Asst. Prof., Mizo Department on Copyrights: Plagiarism and its related issues.