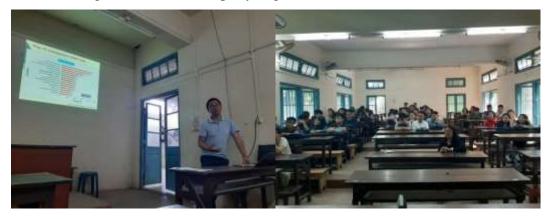

3. Departmental Level Campaign on IPR Awareness: The Department of Physics, Pachhunga University College organized departmental level campaign on IPR Awareness on 13<sup>th</sup> March, 2020 at the Science Building Lecture Hall No 2. Both second and fourth Semester students participated in the program and there were about 50 participants in total. Dr. Lalhriatzuala, Nodal Officer delivered lecture on various issues relating to Intellectual Property Rights.