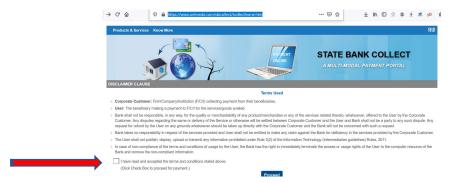

## State bank collect a fee pek dan

1. <a href="https://www.onlinesbi.com/sbicollect/icollecthome.htm">https://www.onlinesbi.com/sbicollect/icollecthome.htm</a> ah i kal ang. A hnuaia I agree tih ah khian I click ang. Proceed tih hi I click leh ang.