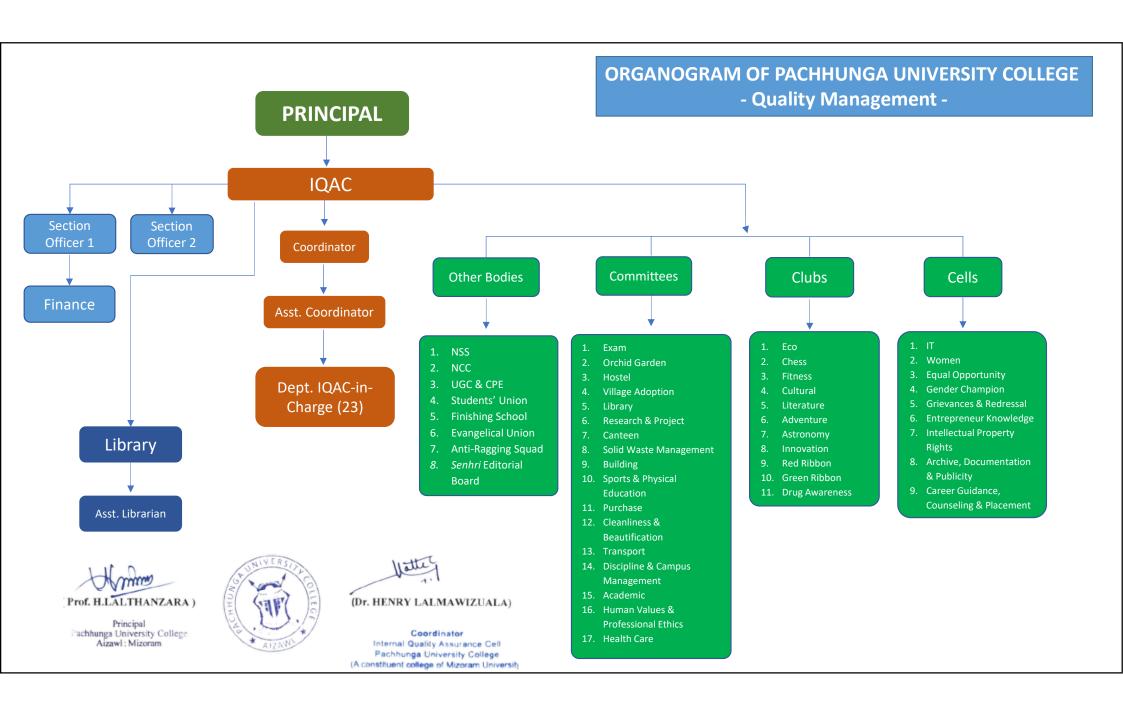

## ORGANOGRAM OF PACHHUNGA UNIVERSITY COLLEGE

Principal
Pachhunga University College
Aizawl: Mizoram

Coordinator
Internal Quality Assurance Cell
Pachhunga University College
(A constituent college of Mizoram University