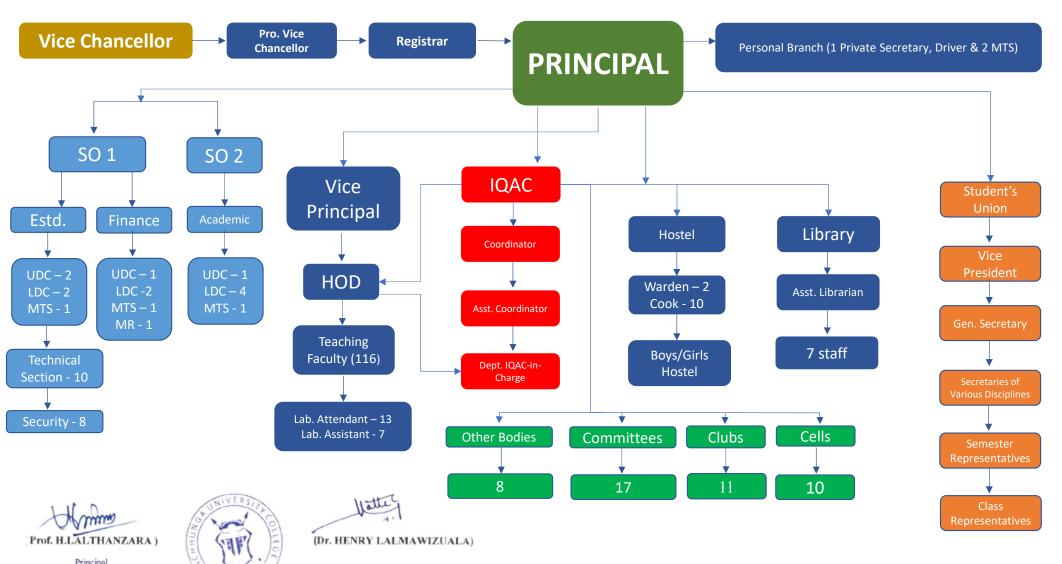

## ORGANOGRAM OF PACHHUNGA UNIVERSITY COLLEGE - Administration -

NINIVERSITY (I

Principal Pachhunga University College

Aizawl: Mizoram

(Dr. HENRY LALMAWIZUALA)

Coordinator

Internal Quality Assurance Cell

Pachhunga University College (A constituent college of Mizoram University