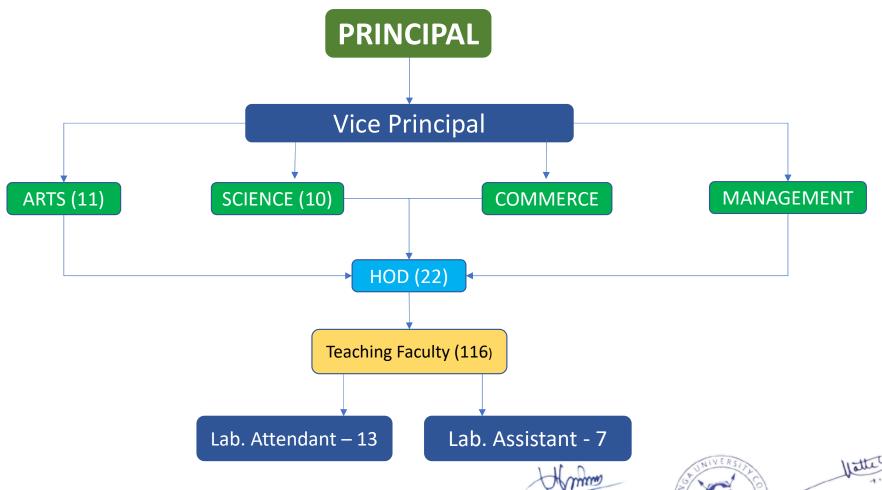

## ORGANOGRAM OF PACHHUNGA UNIVERSITY COLLEGE - Academic -

Principal
Pachhunga University College
Aizawl: Mizoram

Prof. H.LALTHANZARA)

(Dr. HENRY LALMAWIZUALA)

Coordinator
Internal Quality Assurance Cell
Pachhunga University College
(A constituent college of Mizoram University