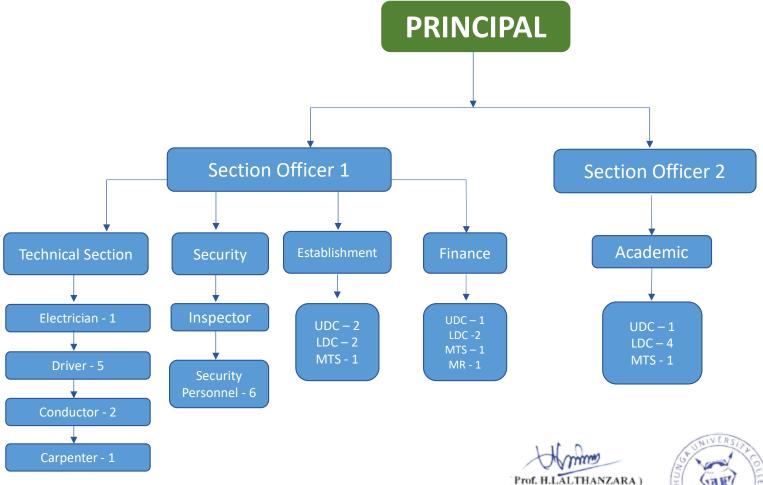

## ORGANOGRAM OF PACHHUNGA UNIVERSITY COLLEGE - Administration -

NINIVERSITY (I

Principal Pachhunga University College

Aizawl: Mizoram

(Dr. HENRY LALMAWIZUALA)

Coordinator

Internal Quality Assurance Cell

Pachhunga University College (A constituent college of Mizoram University