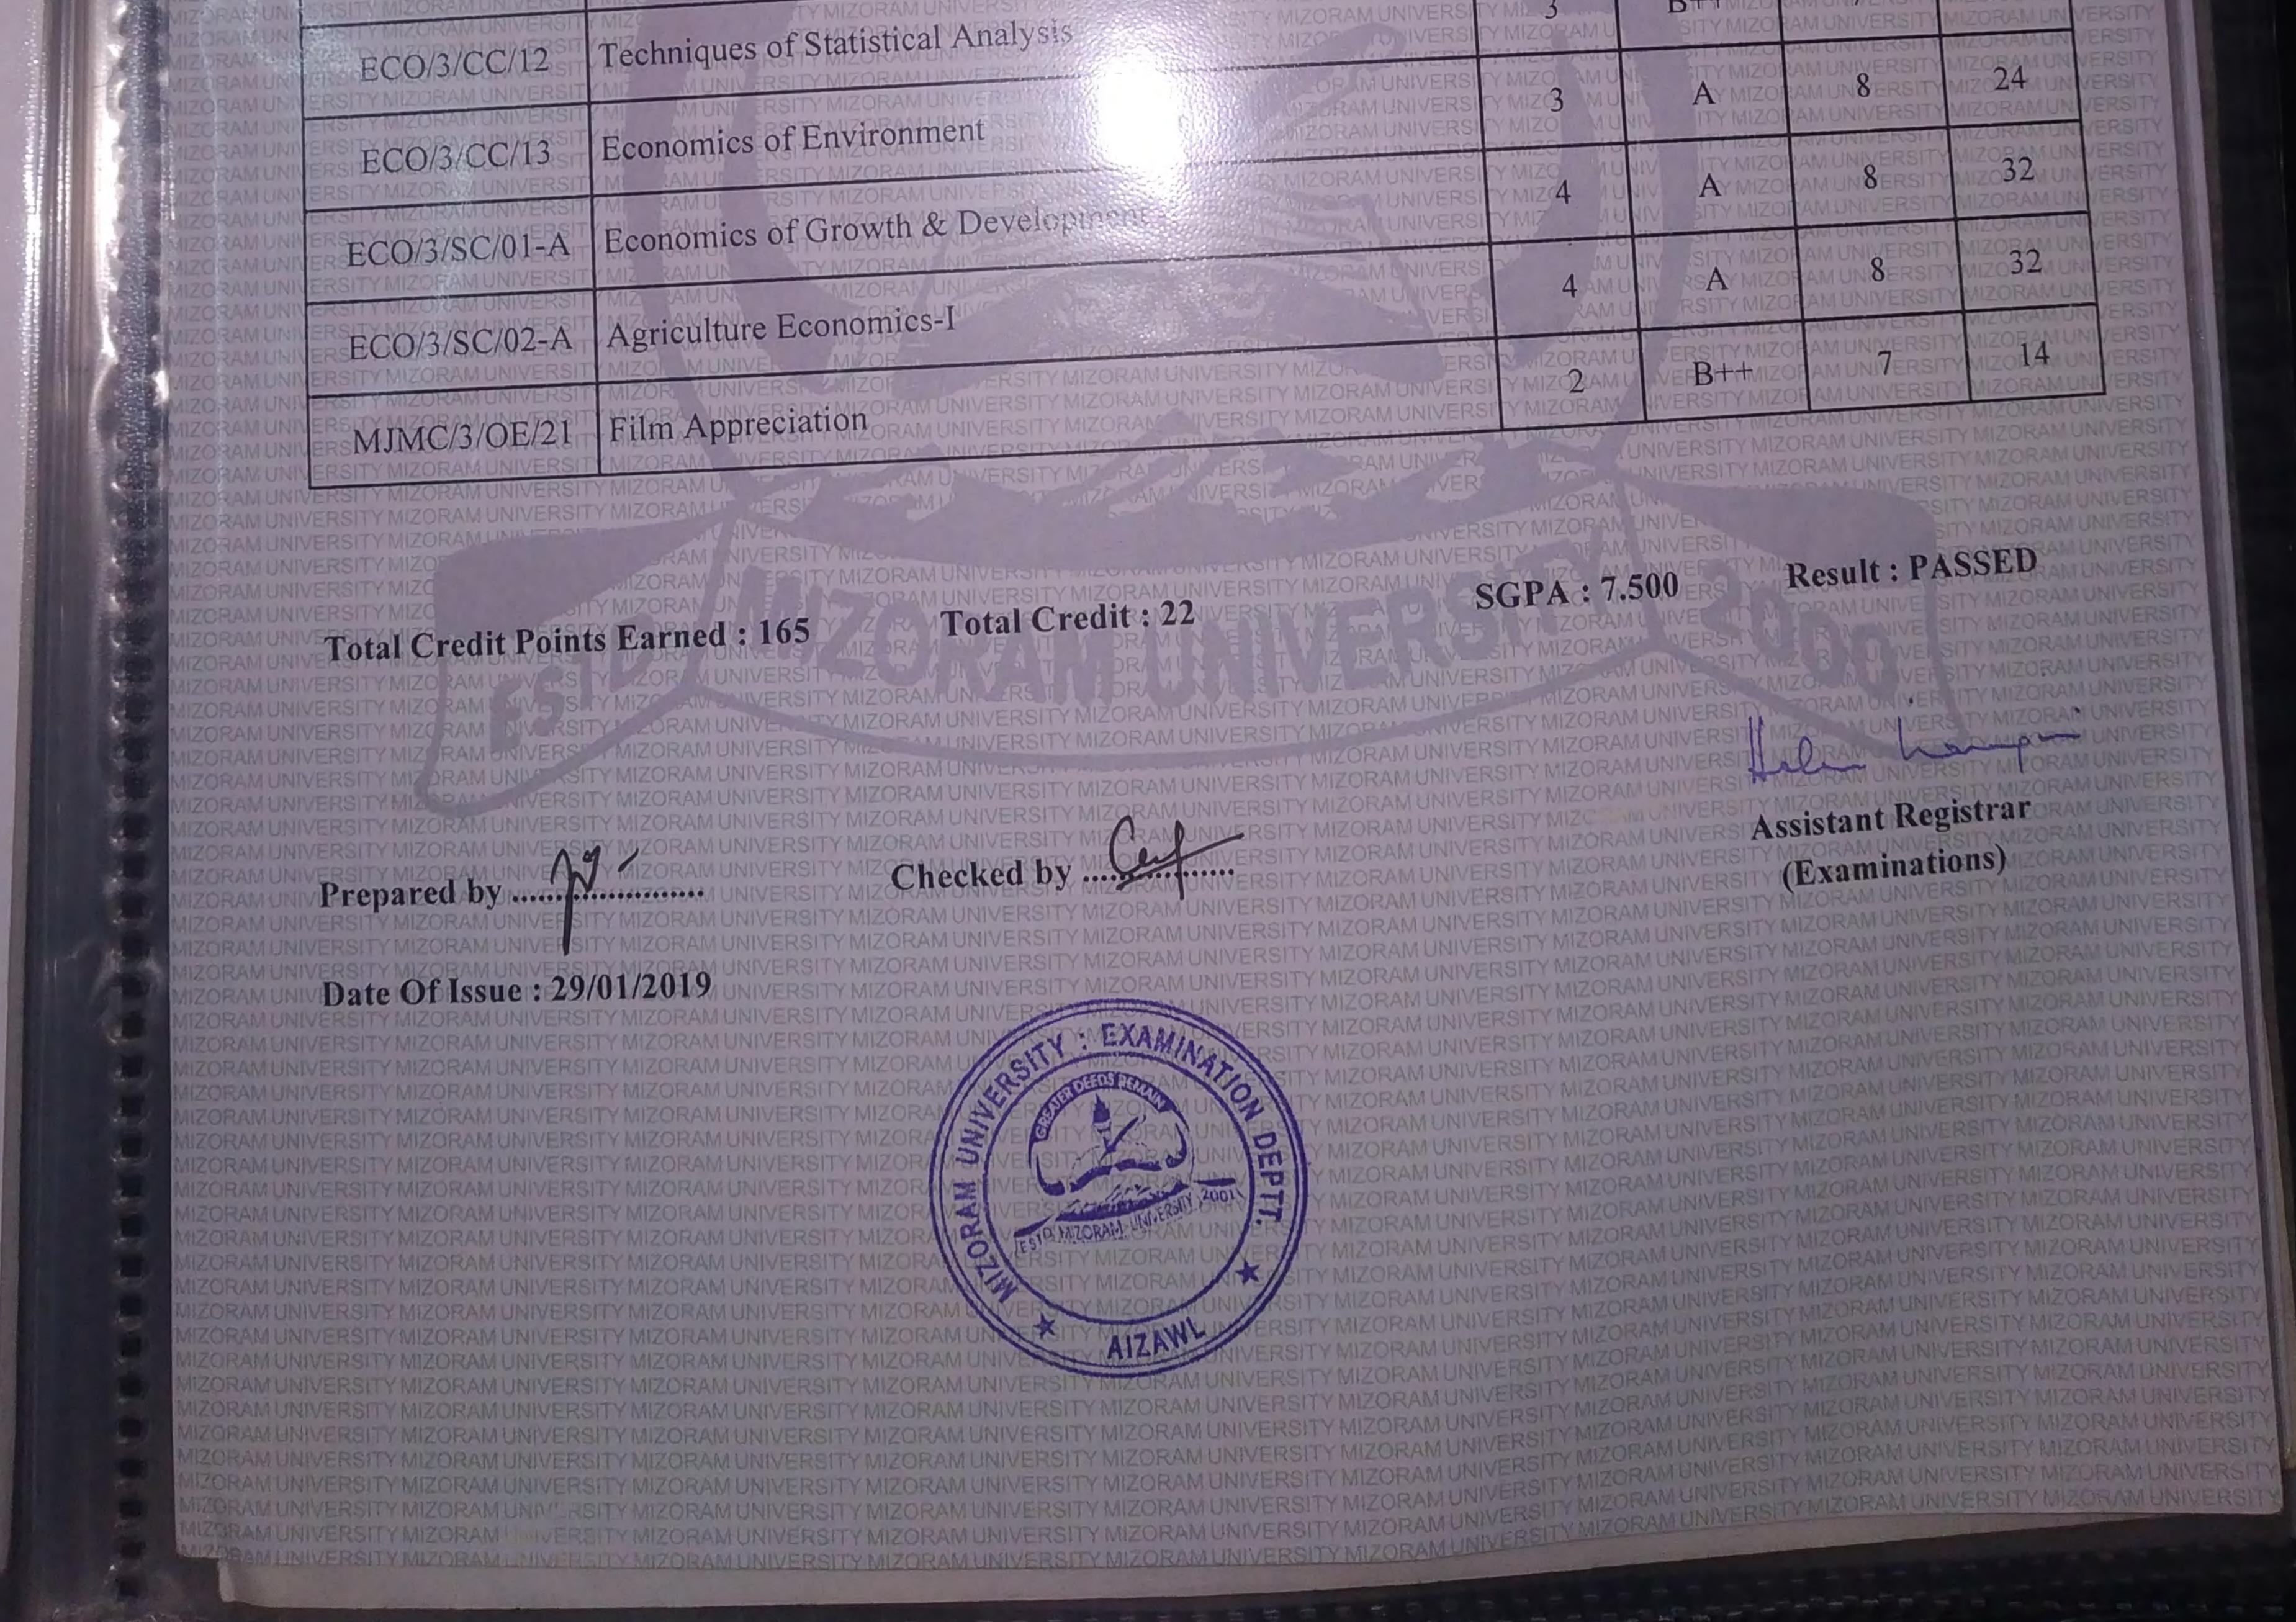

| Course Code | Course Title                                      | Credit   | Grade      | Grade Point                                 | Credit Point |
|-------------|---------------------------------------------------|----------|------------|---------------------------------------------|--------------|
| Paper-1     | Advanced Economic<br>Theories                     | <b>4</b> | <b>A</b> + | 8<br>12 14                                  | 32           |
| Paper - II  | Recent Development in<br>Indian Economic Policies | <b>4</b> |            | 2011 201 <b>8</b><br>2018 2019<br>2019 2019 | 32           |
| Paper - III | Quantitative Analysis and<br>Research Methodology | 4        | <b>A+</b>  | 8                                           | 32           |

**Total Credit Points Earned : 96** 

Total Credit : 12

SGPA 8.000

**Result : Passed** 

Prepared by...

Checked by.....

Assistant Registrar (Examinations) मिज़ोरम विश्वविद्यालय प्रीक्ष विभाग

पगक्षा विभाग आईजॉल -796004