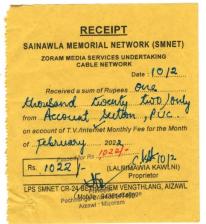

## Sample Bill of BSNL Fibre connection:

| RECEIPT                                               |
|-------------------------------------------------------|
| SAINAWLA MEMORIAL NETWORK (SMNET)                     |
| ZORAM MEDIA SERVICES UNDERTAKING CABLE NETWORK        |
| Date: 10/2                                            |
| Received a sum of Rupees Out Historia                 |
| seven hundred ninely two buly                         |
| from Server - IV                                      |
| on account of T.V./Internet Monthly Fee for the Month |
| of Peloruary 2022                                     |
| Passed for Rs 1792/= 16/1012                          |
| Rs. 1792 (LALBHWAWIA KAWLNI) Proprietor               |
| LPS SMNET CR-24 BETHLEHEM VENGTHLANG, AIZAWL          |
| Pachhunga Uliversity College                          |
| Aizawi : Mizoram                                      |