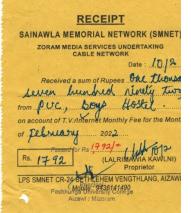

## Sample Bill of BSNL Fibre connection:

| RECEIPT                                               |
|-------------------------------------------------------|
| SAINAWLA MEMORIAL NETWORK (SMNET)                     |
| ZORAM MEDIA SERVICES UNDERTAKING CABLE NETWORK        |
| Date: 10/2                                            |
| Received a sum of Rupees Out Historia                 |
| seven hundred ninely two buly                         |
| from Server - IV                                      |
| on account of T.V./Internet Monthly Fee for the Month |
| of Peloruary 2022                                     |
| Passed for Rs 1792/= 16/1012                          |
| Rs. 1792 (LALBHWAWIA KAWLNI) Proprietor               |
| LPS SMNET CR-24 BETHLEHEM VENGTHLANG, AIZAWL          |
| Pachhunga Uliversity College                          |
| Aizawi : Mizoram                                      |