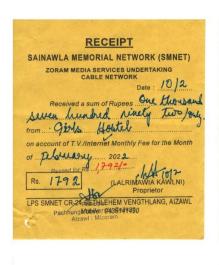

## Sample Bill of BSNL Fibre connection:

| RECEIPT                                               |
|-------------------------------------------------------|
| SAINAWLA MEMORIAL NETWORK (SMNET)                     |
| ZORAM MEDIA SERVICES UNDERTAKING CABLE NETWORK        |
| Date: 10/2                                            |
| Received a sum of Rupees Out Historia                 |
| seven hundred ninely two buly                         |
| from Server - IV                                      |
| on account of T.V./Internet Monthly Fee for the Month |
| of Peloruary 2022                                     |
| Passed for Rs 1792/= 16/1012                          |
| Rs. 1792 (LALBHWAWIA KAWLNI) Proprietor               |
| LPS SMNET CR-24 BETHLEHEM VENGTHLANG, AIZAWL          |
| Pachhunga Uliversity College                          |
| Aizawi : Mizoram                                      |