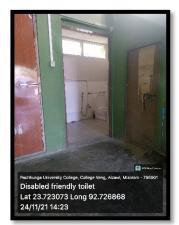

## 2. DISABLED-FRIENDLY WASHROOMS:

The college has several disabled friendly washrooms. These washrooms are located strategically in different places within the campus.