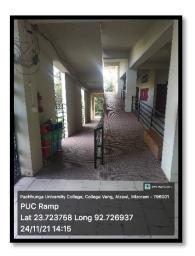

### 1. **RAMPS**:

The college has ramps built in 90% of the college's buildings to provide easy access for differently-abled students to classrooms, seminar halls and laboratories.