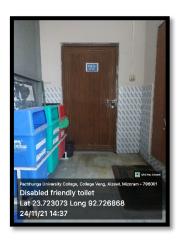

## 2. DISABLED-FRIENDLY WASHROOMS:

The college has several disabled friendly washrooms. These washrooms are located strategically in different places within the campus.