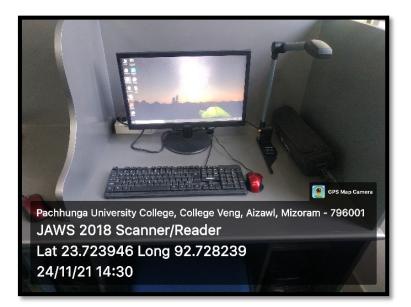

# 6. ASSISTIVE TECHNOLOGY:

To assist differently-abled students the college as **Jaws 2018 Scanner-Reader**. This facility greatly assists in the learning process of differently-abled students.

(Prof. H.LALTHANZARA)