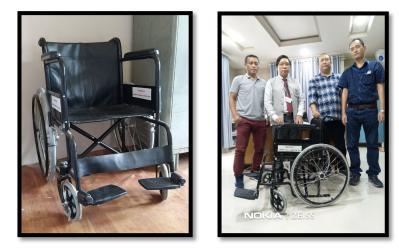

### **3. WHEELCHAIR:**

The college has a wheelchair ready to be used for differently-abled students. The wheelchair can be accessed and utilized easily by informing the college's authority.