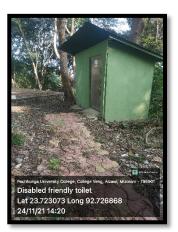

## 2. DISABLED-FRIENDLY WASHROOMS:

The college has several disabled friendly washrooms. These washrooms are located strategically in different places within the campus.