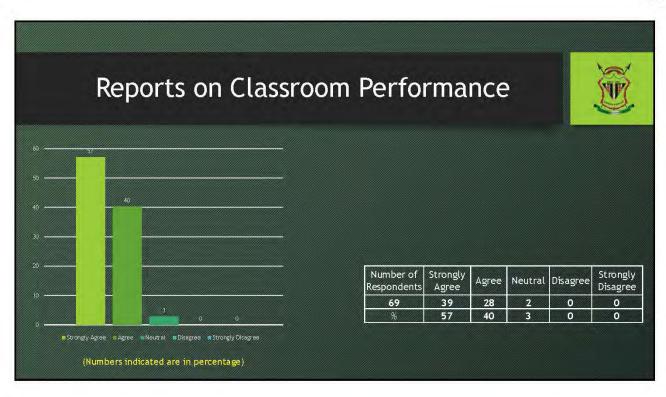

## **SUMMARY**

| Sl. No | Questionnaire                    | SA | A  | N | D | SD |
|--------|----------------------------------|----|----|---|---|----|
| 1      | Teaching Methodology             | 49 | 20 | 0 | 0 | 0  |
| 2      | Syllabus Coverage                | 54 | 15 | 0 | 0 | 0  |
| 3      | Syllabus Design                  | 45 | 24 | 0 | 0 | 0  |
| 4      | Reports on Attendance            | 41 | 21 | 7 | 0 | 0  |
| 5      | Reports on Classroom Performance | 39 | 28 | 2 | 0 | 0  |
| 6      | Reports on CA Result             | 42 | 24 | 2 | 1 | 0  |
| 7      | Care given to Students           | 57 | 11 | 1 | 0 | 0  |
| 8      | Follow-Up on Syllabus            | 48 | 20 | 0 | 1 | 0  |
| 9      | Teacher's Involvement            | 48 | 19 | 3 | 0 | 0  |
| 10     | Study Materials                  | 60 | 9  | 0 | 0 | 0  |
|        | AVERAGE                          | 48 | 19 | 2 | 0 | 0  |