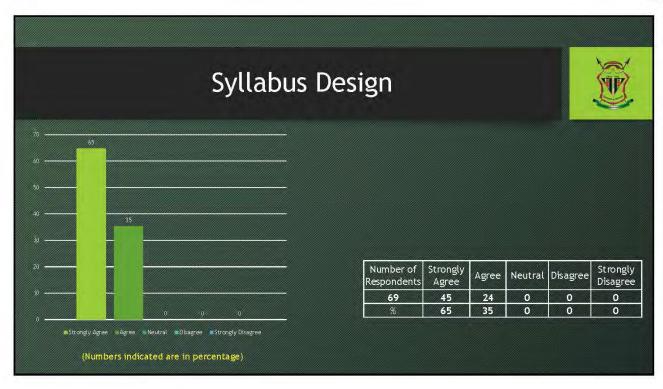

## **SUMMARY**

| Sl. No | Questionnaire                    | SA | A  | N | D | SD |
|--------|----------------------------------|----|----|---|---|----|
| 1      | Teaching Methodology             | 49 | 20 | 0 | 0 | 0  |
| 2      | Syllabus Coverage                | 54 | 15 | 0 | 0 | 0  |
| 3      | Syllabus Design                  | 45 | 24 | 0 | 0 | 0  |
| 4      | Reports on Attendance            | 41 | 21 | 7 | 0 | 0  |
| 5      | Reports on Classroom Performance | 39 | 28 | 2 | 0 | 0  |
| 6      | Reports on CA Result             | 42 | 24 | 2 | 1 | 0  |
| 7      | Care given to Students           | 57 | 11 | 1 | 0 | 0  |
| 8      | Follow-Up on Syllabus            | 48 | 20 | 0 | 1 | 0  |
| 9      | Teacher's Involvement            | 48 | 19 | 3 | 0 | 0  |
| 10     | Study Materials                  | 60 | 9  | 0 | 0 | 0  |
|        | AVERAGE                          | 48 | 19 | 2 | 0 | 0  |