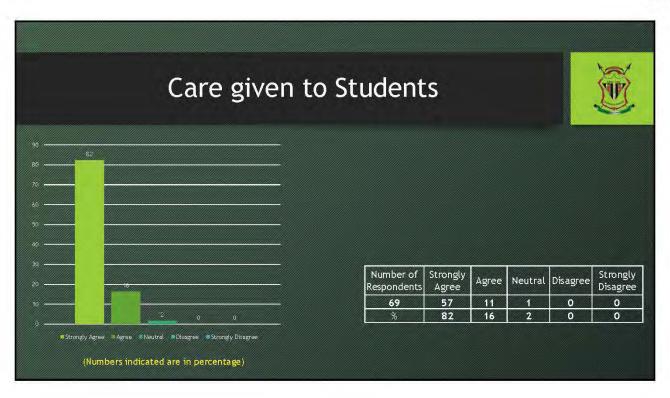

## **SUMMARY**

| Sl. No | Questionnaire                    | SA | A  | N | D | SD |
|--------|----------------------------------|----|----|---|---|----|
| 1      | Teaching Methodology             | 49 | 20 | 0 | 0 | 0  |
| 2      | Syllabus Coverage                | 54 | 15 | 0 | 0 | 0  |
| 3      | Syllabus Design                  | 45 | 24 | 0 | 0 | 0  |
| 4      | Reports on Attendance            | 41 | 21 | 7 | 0 | 0  |
| 5      | Reports on Classroom Performance | 39 | 28 | 2 | 0 | 0  |
| 6      | Reports on CA Result             | 42 | 24 | 2 | 1 | 0  |
| 7      | Care given to Students           | 57 | 11 | 1 | 0 | 0  |
| 8      | Follow-Up on Syllabus            | 48 | 20 | 0 | 1 | 0  |
| 9      | Teacher's Involvement            | 48 | 19 | 3 | 0 | 0  |
| 10     | Study Materials                  | 60 | 9  | 0 | 0 | 0  |
|        | AVERAGE                          | 48 | 19 | 2 | 0 | 0  |