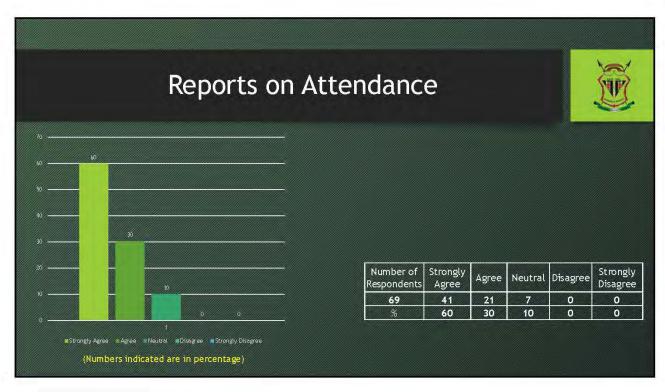

## **SUMMARY**

| Sl. No | Questionnaire                    | SA | A  | N | D | SD |
|--------|----------------------------------|----|----|---|---|----|
| 1      | Teaching Methodology             | 49 | 20 | 0 | 0 | 0  |
| 2      | Syllabus Coverage                | 54 | 15 | 0 | 0 | 0  |
| 3      | Syllabus Design                  | 45 | 24 | 0 | 0 | 0  |
| 4      | Reports on Attendance            | 41 | 21 | 7 | 0 | 0  |
| 5      | Reports on Classroom Performance | 39 | 28 | 2 | 0 | 0  |
| 6      | Reports on CA Result             | 42 | 24 | 2 | 1 | 0  |
| 7      | Care given to Students           | 57 | 11 | 1 | 0 | 0  |
| 8      | Follow-Up on Syllabus            | 48 | 20 | 0 | 1 | 0  |
| 9      | Teacher's Involvement            | 48 | 19 | 3 | 0 | 0  |
| 10     | Study Materials                  | 60 | 9  | 0 | 0 | 0  |
|        | AVERAGE                          | 48 | 19 | 2 | 0 | 0  |