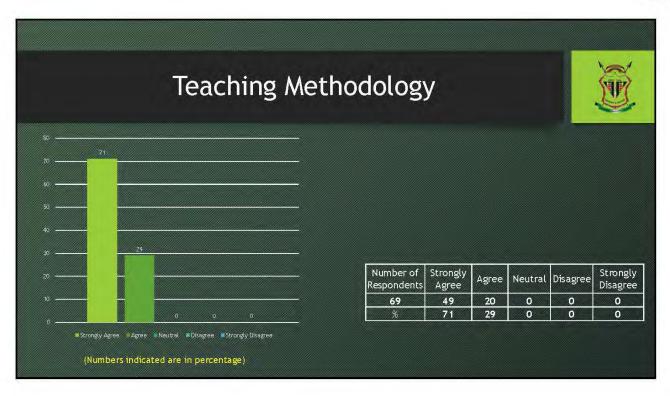

## **SUMMARY**

| Sl. No | Questionnaire                    | SA | A  | N | D | SD |
|--------|----------------------------------|----|----|---|---|----|
| 1      | Teaching Methodology             | 49 | 20 | 0 | 0 | 0  |
| 2      | Syllabus Coverage                | 54 | 15 | 0 | 0 | 0  |
| 3      | Syllabus Design                  | 45 | 24 | 0 | 0 | 0  |
| 4      | Reports on Attendance            | 41 | 21 | 7 | 0 | 0  |
| 5      | Reports on Classroom Performance | 39 | 28 | 2 | 0 | 0  |
| 6      | Reports on CA Result             | 42 | 24 | 2 | 1 | 0  |
| 7      | Care given to Students           | 57 | 11 | 1 | 0 | 0  |
| 8      | Follow-Up on Syllabus            | 48 | 20 | 0 | 1 | 0  |
| 9      | Teacher's Involvement            | 48 | 19 | 3 | 0 | 0  |
| 10     | Study Materials                  | 60 | 9  | 0 | 0 | 0  |
|        | AVERAGE                          | 48 | 19 | 2 | 0 | 0  |