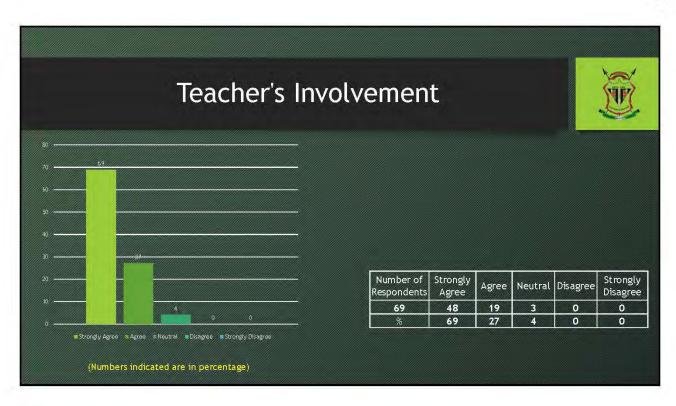

## **SUMMARY**

| Sl. No | Questionnaire                    | SA | A  | N | D | SD |
|--------|----------------------------------|----|----|---|---|----|
| 1      | Teaching Methodology             | 49 | 20 | 0 | 0 | 0  |
| 2      | Syllabus Coverage                | 54 | 15 | 0 | 0 | 0  |
| 3      | Syllabus Design                  | 45 | 24 | 0 | 0 | 0  |
| 4      | Reports on Attendance            | 41 | 21 | 7 | 0 | 0  |
| 5      | Reports on Classroom Performance | 39 | 28 | 2 | 0 | 0  |
| 6      | Reports on CA Result             | 42 | 24 | 2 | 1 | 0  |
| 7      | Care given to Students           | 57 | 11 | 1 | 0 | 0  |
| 8      | Follow-Up on Syllabus            | 48 | 20 | 0 | 1 | 0  |
| 9      | Teacher's Involvement            | 48 | 19 | 3 | 0 | 0  |
| 10     | Study Materials                  | 60 | 9  | 0 | 0 | 0  |
|        | AVERAGE                          | 48 | 19 | 2 | 0 | 0  |