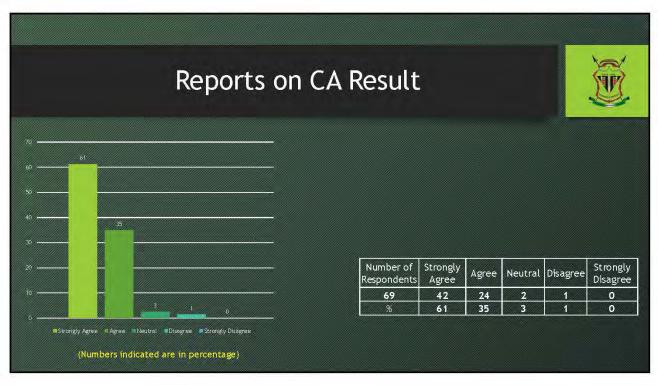

## **SUMMARY**

| Sl. No | Questionnaire                    | SA | A  | N | D | SD |
|--------|----------------------------------|----|----|---|---|----|
| 1      | Teaching Methodology             | 49 | 20 | 0 | 0 | 0  |
| 2      | Syllabus Coverage                | 54 | 15 | 0 | 0 | 0  |
| 3      | Syllabus Design                  | 45 | 24 | 0 | 0 | 0  |
| 4      | Reports on Attendance            | 41 | 21 | 7 | 0 | 0  |
| 5      | Reports on Classroom Performance | 39 | 28 | 2 | 0 | 0  |
| 6      | Reports on CA Result             | 42 | 24 | 2 | 1 | 0  |
| 7      | Care given to Students           | 57 | 11 | 1 | 0 | 0  |
| 8      | Follow-Up on Syllabus            | 48 | 20 | 0 | 1 | 0  |
| 9      | Teacher's Involvement            | 48 | 19 | 3 | 0 | 0  |
| 10     | Study Materials                  | 60 | 9  | 0 | 0 | 0  |
|        | AVERAGE                          | 48 | 19 | 2 | 0 | 0  |