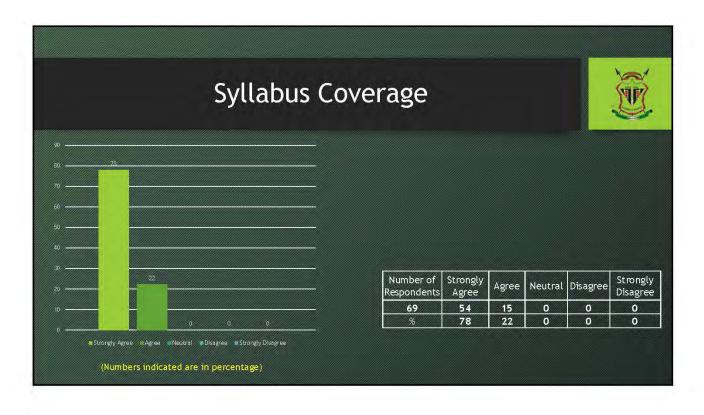

## **SUMMARY**

| Sl. No | Questionnaire                    | SA | A  | N | D | SD |
|--------|----------------------------------|----|----|---|---|----|
| 1      | Teaching Methodology             | 49 | 20 | 0 | 0 | 0  |
| 2      | Syllabus Coverage                | 54 | 15 | 0 | 0 | 0  |
| 3      | Syllabus Design                  | 45 | 24 | 0 | 0 | 0  |
| 4      | Reports on Attendance            | 41 | 21 | 7 | 0 | 0  |
| 5      | Reports on Classroom Performance | 39 | 28 | 2 | 0 | 0  |
| 6      | Reports on CA Result             | 42 | 24 | 2 | 1 | 0  |
| 7      | Care given to Students           | 57 | 11 | 1 | 0 | 0  |
| 8      | Follow-Up on Syllabus            | 48 | 20 | 0 | 1 | 0  |
| 9      | Teacher's Involvement            | 48 | 19 | 3 | 0 | 0  |
| 10     | Study Materials                  | 60 | 9  | 0 | 0 | 0  |
|        | AVERAGE                          | 48 | 19 | 2 | 0 | 0  |