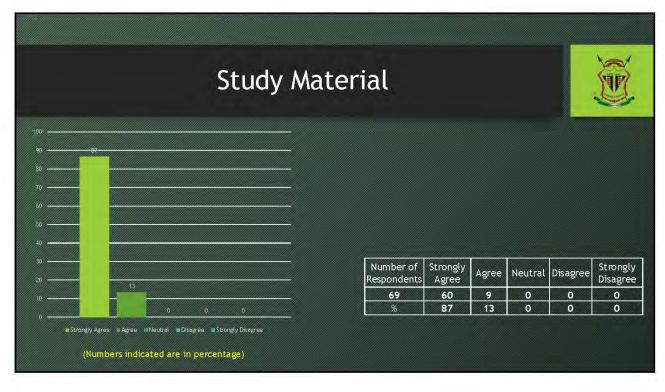

## **SUMMARY**

| Sl. No | Questionnaire                    | SA | A  | N | D | SD |
|--------|----------------------------------|----|----|---|---|----|
| 1      | Teaching Methodology             | 49 | 20 | 0 | 0 | 0  |
| 2      | Syllabus Coverage                | 54 | 15 | 0 | 0 | 0  |
| 3      | Syllabus Design                  | 45 | 24 | 0 | 0 | 0  |
| 4      | Reports on Attendance            | 41 | 21 | 7 | 0 | 0  |
| 5      | Reports on Classroom Performance | 39 | 28 | 2 | 0 | 0  |
| 6      | Reports on CA Result             | 42 | 24 | 2 | 1 | 0  |
| 7      | Care given to Students           | 57 | 11 | 1 | 0 | 0  |
| 8      | Follow-Up on Syllabus            | 48 | 20 | 0 | 1 | 0  |
| 9      | Teacher's Involvement            | 48 | 19 | 3 | 0 | 0  |
| 10     | Study Materials                  | 60 | 9  | 0 | 0 | 0  |
|        | AVERAGE                          | 48 | 19 | 2 | 0 | 0  |