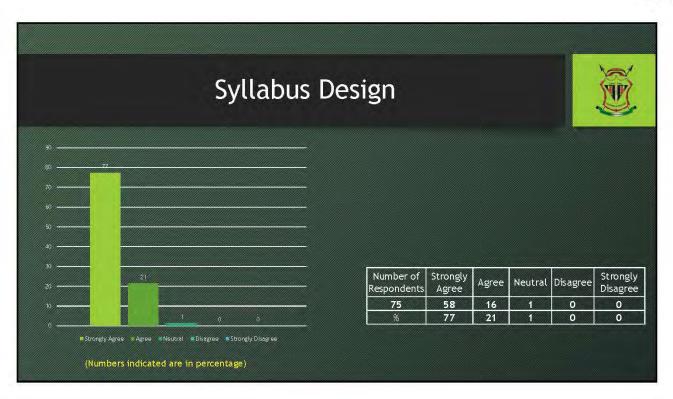

## **SUMMARY**

| 1Teaching Methodology5422Syllabus Coverage6013Syllabus Design581 | 5 0 | 0 | 0 |
|------------------------------------------------------------------|-----|---|---|
|                                                                  |     |   | 0 |
| 3 Syllabus Design 58 1                                           | 6 1 |   |   |
|                                                                  |     | 0 | 0 |
| 4 Reports on Attendance 49 2                                     | 2 4 | 0 | 0 |
| 5 Reports on Classroom Performance 46 2                          | 5 4 | 0 | 0 |
| 6 Reports on CA Result 45 2.                                     | 4 6 | 0 | 0 |
| 7 Care given to Students 65 8                                    | 2   | 0 | 0 |
| 8 Follow-Up on Syllabus 56 1                                     | 7 2 | 0 | 0 |
| 9 Teacher's Involvement 57 1                                     | 6 2 | 0 | 0 |
| 10 Study Materials 65 9                                          | 1   | 0 | 0 |
| AVERAGE 55 1                                                     | 7 2 | 0 | 0 |