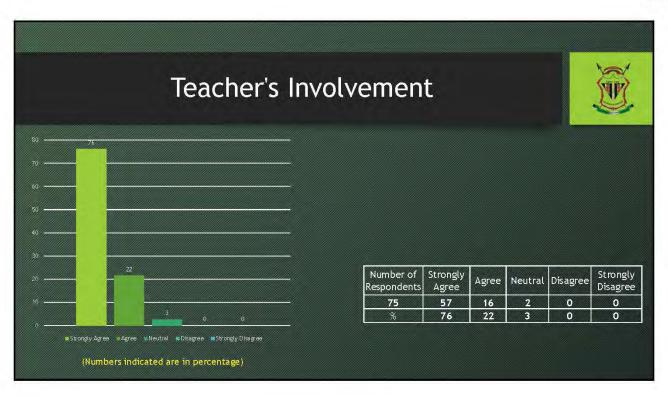

## **SUMMARY**

| 1Teaching Methodology5422Syllabus Coverage6013Syllabus Design581 | 5 0 | 0 | 0 |
|------------------------------------------------------------------|-----|---|---|
|                                                                  |     |   | 0 |
| 3 Syllabus Design 58 1                                           | 6 1 |   |   |
|                                                                  |     | 0 | 0 |
| 4 Reports on Attendance 49 2                                     | 2 4 | 0 | 0 |
| 5 Reports on Classroom Performance 46 2                          | 5 4 | 0 | 0 |
| 6 Reports on CA Result 45 2.                                     | 4 6 | 0 | 0 |
| 7 Care given to Students 65 8                                    | 2   | 0 | 0 |
| 8 Follow-Up on Syllabus 56 1                                     | 7 2 | 0 | 0 |
| 9 Teacher's Involvement 57 1                                     | 6 2 | 0 | 0 |
| 10 Study Materials 65 9                                          | 1   | 0 | 0 |
| AVERAGE 55 1                                                     | 7 2 | 0 | 0 |