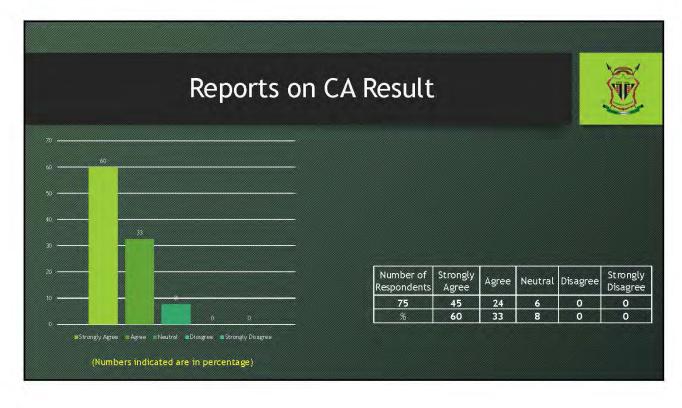

## **SUMMARY**

| 1Teaching Methodology5422Syllabus Coverage6013Syllabus Design581 | 5 0 | 0 | 0 |
|------------------------------------------------------------------|-----|---|---|
|                                                                  |     |   | 0 |
| 3 Syllabus Design 58 1                                           | 6 1 |   |   |
|                                                                  |     | 0 | 0 |
| 4 Reports on Attendance 49 2                                     | 2 4 | 0 | 0 |
| 5 Reports on Classroom Performance 46 2                          | 5 4 | 0 | 0 |
| 6 Reports on CA Result 45 2.                                     | 4 6 | 0 | 0 |
| 7 Care given to Students 65 8                                    | 2   | 0 | 0 |
| 8 Follow-Up on Syllabus 56 1                                     | 7 2 | 0 | 0 |
| 9 Teacher's Involvement 57 1                                     | 6 2 | 0 | 0 |
| 10 Study Materials 65 9                                          | 1   | 0 | 0 |
| AVERAGE 55 1                                                     | 7 2 | 0 | 0 |