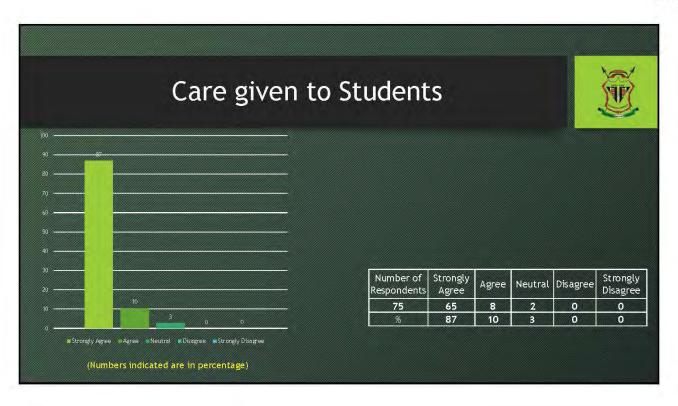

## **SUMMARY**

| 1Teaching Methodology5422Syllabus Coverage6013Syllabus Design581 | 5 0 | 0 | 0 |
|------------------------------------------------------------------|-----|---|---|
|                                                                  |     |   | 0 |
| 3 Syllabus Design 58 1                                           | 6 1 |   |   |
|                                                                  |     | 0 | 0 |
| 4 Reports on Attendance 49 2                                     | 2 4 | 0 | 0 |
| 5 Reports on Classroom Performance 46 2                          | 5 4 | 0 | 0 |
| 6 Reports on CA Result 45 2.                                     | 4 6 | 0 | 0 |
| 7 Care given to Students 65 8                                    | 2   | 0 | 0 |
| 8 Follow-Up on Syllabus 56 1                                     | 7 2 | 0 | 0 |
| 9 Teacher's Involvement 57 1                                     | 6 2 | 0 | 0 |
| 10 Study Materials 65 9                                          | 1   | 0 | 0 |
| AVERAGE 55 1                                                     | 7 2 | 0 | 0 |