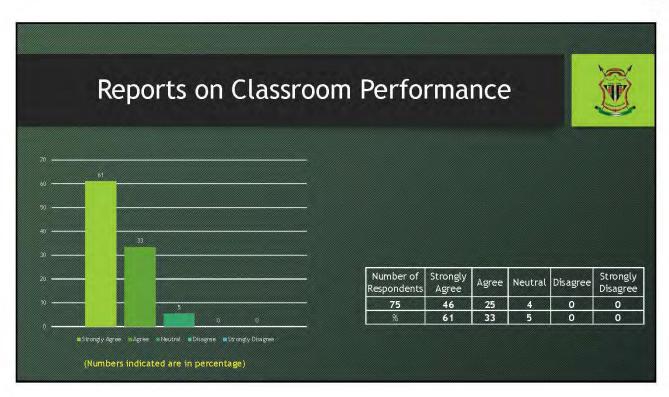

## **SUMMARY**

| 1Teaching Methodology5422Syllabus Coverage6013Syllabus Design581 | 5 0 | 0 | 0 |
|------------------------------------------------------------------|-----|---|---|
|                                                                  |     |   | 0 |
| 3 Syllabus Design 58 1                                           | 6 1 |   |   |
|                                                                  |     | 0 | 0 |
| 4 Reports on Attendance 49 2                                     | 2 4 | 0 | 0 |
| 5 Reports on Classroom Performance 46 2                          | 5 4 | 0 | 0 |
| 6 Reports on CA Result 45 2.                                     | 4 6 | 0 | 0 |
| 7 Care given to Students 65 8                                    | 2   | 0 | 0 |
| 8 Follow-Up on Syllabus 56 1                                     | 7 2 | 0 | 0 |
| 9 Teacher's Involvement 57 1                                     | 6 2 | 0 | 0 |
| 10 Study Materials 65 9                                          | 1   | 0 | 0 |
| AVERAGE 55 1                                                     | 7 2 | 0 | 0 |