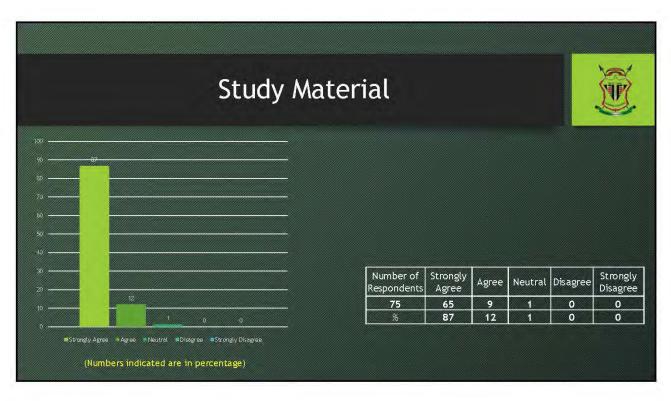

## **SUMMARY**

| 1Teaching Methodology5422Syllabus Coverage6013Syllabus Design581 | 5 0 | 0 | 0 |
|------------------------------------------------------------------|-----|---|---|
|                                                                  |     |   | 0 |
| 3 Syllabus Design 58 1                                           | 6 1 |   |   |
|                                                                  |     | 0 | 0 |
| 4 Reports on Attendance 49 2                                     | 2 4 | 0 | 0 |
| 5 Reports on Classroom Performance 46 2                          | 5 4 | 0 | 0 |
| 6 Reports on CA Result 45 2.                                     | 4 6 | 0 | 0 |
| 7 Care given to Students 65 8                                    | 2   | 0 | 0 |
| 8 Follow-Up on Syllabus 56 1                                     | 7 2 | 0 | 0 |
| 9 Teacher's Involvement 57 1                                     | 6 2 | 0 | 0 |
| 10 Study Materials 65 9                                          | 1   | 0 | 0 |
| AVERAGE 55 1                                                     | 7 2 | 0 | 0 |