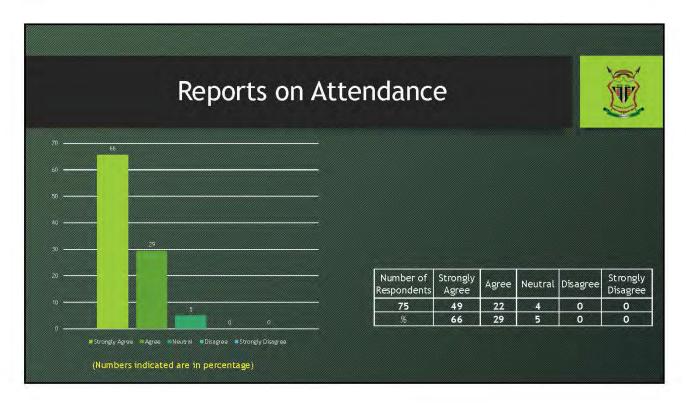

## **SUMMARY**

| 1Teaching Methodology5422Syllabus Coverage6013Syllabus Design581 | 5 0 | 0 | 0 |
|------------------------------------------------------------------|-----|---|---|
|                                                                  |     |   | 0 |
| 3 Syllabus Design 58 1                                           | 6 1 |   |   |
|                                                                  |     | 0 | 0 |
| 4 Reports on Attendance 49 2                                     | 2 4 | 0 | 0 |
| 5 Reports on Classroom Performance 46 2                          | 5 4 | 0 | 0 |
| 6 Reports on CA Result 45 2.                                     | 4 6 | 0 | 0 |
| 7 Care given to Students 65 8                                    | 2   | 0 | 0 |
| 8 Follow-Up on Syllabus 56 1                                     | 7 2 | 0 | 0 |
| 9 Teacher's Involvement 57 1                                     | 6 2 | 0 | 0 |
| 10 Study Materials 65 9                                          | 1   | 0 | 0 |
| AVERAGE 55 1                                                     | 7 2 | 0 | 0 |