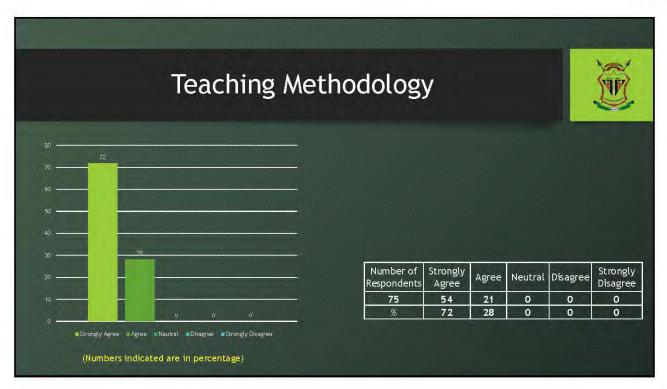

## **SUMMARY**

| 1Teaching Methodology5422Syllabus Coverage6013Syllabus Design581 | 5 0 | 0 | 0 |
|------------------------------------------------------------------|-----|---|---|
|                                                                  |     |   | 0 |
| 3 Syllabus Design 58 1                                           | 6 1 |   |   |
|                                                                  |     | 0 | 0 |
| 4 Reports on Attendance 49 2                                     | 2 4 | 0 | 0 |
| 5 Reports on Classroom Performance 46 2                          | 5 4 | 0 | 0 |
| 6 Reports on CA Result 45 2.                                     | 4 6 | 0 | 0 |
| 7 Care given to Students 65 8                                    | 2   | 0 | 0 |
| 8 Follow-Up on Syllabus 56 1                                     | 7 2 | 0 | 0 |
| 9 Teacher's Involvement 57 1                                     | 6 2 | 0 | 0 |
| 10 Study Materials 65 9                                          | 1   | 0 | 0 |
| AVERAGE 55 1                                                     | 7 2 | 0 | 0 |