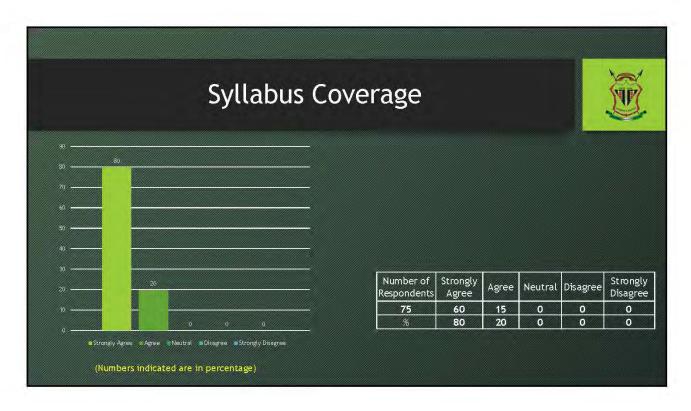

## **SUMMARY**

| 1Teaching Methodology5422Syllabus Coverage6013Syllabus Design581 | 5 0 | 0 | 0 |
|------------------------------------------------------------------|-----|---|---|
|                                                                  |     |   | 0 |
| 3 Syllabus Design 58 1                                           | 6 1 |   |   |
|                                                                  |     | 0 | 0 |
| 4 Reports on Attendance 49 2                                     | 2 4 | 0 | 0 |
| 5 Reports on Classroom Performance 46 2                          | 5 4 | 0 | 0 |
| 6 Reports on CA Result 45 2.                                     | 4 6 | 0 | 0 |
| 7 Care given to Students 65 8                                    | 2   | 0 | 0 |
| 8 Follow-Up on Syllabus 56 1                                     | 7 2 | 0 | 0 |
| 9 Teacher's Involvement 57 1                                     | 6 2 | 0 | 0 |
| 10 Study Materials 65 9                                          | 1   | 0 | 0 |
| AVERAGE 55 1                                                     | 7 2 | 0 | 0 |