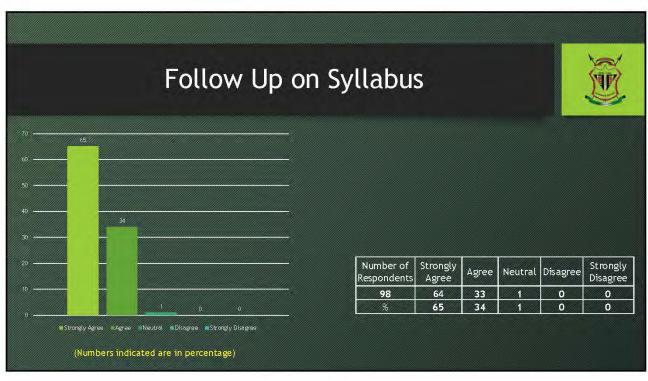

## **SUMMARY**

| Sl. | No | Questionnaire                    | SA | A  | N | D | SD |
|-----|----|----------------------------------|----|----|---|---|----|
|     | 1  | Teaching Methodology             | 72 | 24 | 2 | 0 | 0  |
|     | 2  | Syllabus Coverage                | 73 | 23 | 2 | 0 | 0  |
|     | 3  | Syllabus Design                  | 72 | 24 | 2 | 0 | 0  |
|     | 4  | Reports on Attendance            | 56 | 41 | 2 | 0 | 0  |
|     | 5  | Reports on Classroom Performance | 55 | 35 | 9 | 0 | 0  |
|     | 6  | Reports on CA Result             | 59 | 32 | 7 | 0 | 0  |
|     | 7  | Care given to Students           | 82 | 14 | 1 | 1 | 0  |
|     | 8  | Follow-Up on Syllabus            | 64 | 33 | 1 | 0 | 0  |
|     | 9  | Teacher's Involvement            | 69 | 26 | 3 | 0 | 0  |
| 1   | 10 | Study Materials                  | 77 | 19 | 2 | 0 | 0  |
|     |    | AVERAGE                          | 68 | 27 | 3 | 0 | 0  |