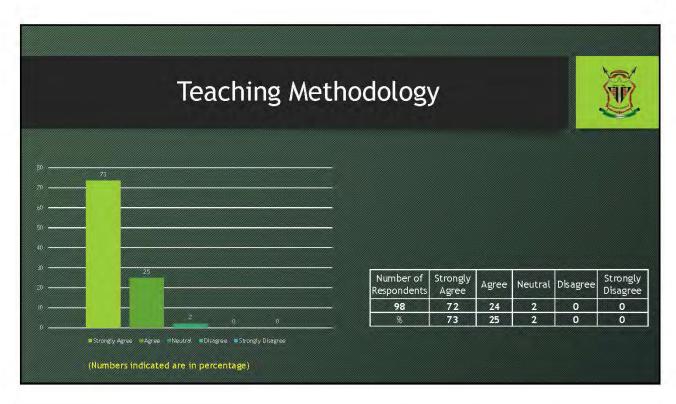

## **SUMMARY**

| Sl. | No | Questionnaire                    | SA | A  | N | D | SD |
|-----|----|----------------------------------|----|----|---|---|----|
|     | 1  | Teaching Methodology             | 72 | 24 | 2 | 0 | 0  |
|     | 2  | Syllabus Coverage                | 73 | 23 | 2 | 0 | 0  |
|     | 3  | Syllabus Design                  | 72 | 24 | 2 | 0 | 0  |
|     | 4  | Reports on Attendance            | 56 | 41 | 2 | 0 | 0  |
|     | 5  | Reports on Classroom Performance | 55 | 35 | 9 | 0 | 0  |
|     | 6  | Reports on CA Result             | 59 | 32 | 7 | 0 | 0  |
|     | 7  | Care given to Students           | 82 | 14 | 1 | 1 | 0  |
|     | 8  | Follow-Up on Syllabus            | 64 | 33 | 1 | 0 | 0  |
|     | 9  | Teacher's Involvement            | 69 | 26 | 3 | 0 | 0  |
| 1   | 10 | Study Materials                  | 77 | 19 | 2 | 0 | 0  |
|     |    | AVERAGE                          | 68 | 27 | 3 | 0 | 0  |