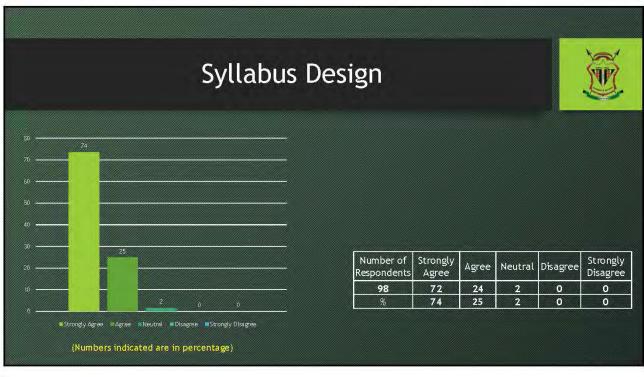

## **SUMMARY**

| Sl. | No | Questionnaire                    | SA | A  | N | D | SD |
|-----|----|----------------------------------|----|----|---|---|----|
|     | 1  | Teaching Methodology             | 72 | 24 | 2 | 0 | 0  |
|     | 2  | Syllabus Coverage                | 73 | 23 | 2 | 0 | 0  |
|     | 3  | Syllabus Design                  | 72 | 24 | 2 | 0 | 0  |
|     | 4  | Reports on Attendance            | 56 | 41 | 2 | 0 | 0  |
|     | 5  | Reports on Classroom Performance | 55 | 35 | 9 | 0 | 0  |
|     | 6  | Reports on CA Result             | 59 | 32 | 7 | 0 | 0  |
|     | 7  | Care given to Students           | 82 | 14 | 1 | 1 | 0  |
|     | 8  | Follow-Up on Syllabus            | 64 | 33 | 1 | 0 | 0  |
|     | 9  | Teacher's Involvement            | 69 | 26 | 3 | 0 | 0  |
| 1   | 10 | Study Materials                  | 77 | 19 | 2 | 0 | 0  |
|     |    | AVERAGE                          | 68 | 27 | 3 | 0 | 0  |