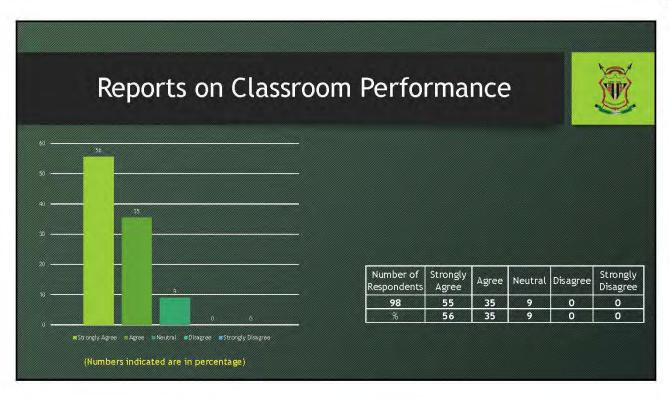

## **SUMMARY**

| Sl. | No | Questionnaire                    | SA | A  | N | D | SD |
|-----|----|----------------------------------|----|----|---|---|----|
|     | 1  | Teaching Methodology             | 72 | 24 | 2 | 0 | 0  |
|     | 2  | Syllabus Coverage                | 73 | 23 | 2 | 0 | 0  |
|     | 3  | Syllabus Design                  | 72 | 24 | 2 | 0 | 0  |
|     | 4  | Reports on Attendance            | 56 | 41 | 2 | 0 | 0  |
|     | 5  | Reports on Classroom Performance | 55 | 35 | 9 | 0 | 0  |
|     | 6  | Reports on CA Result             | 59 | 32 | 7 | 0 | 0  |
|     | 7  | Care given to Students           | 82 | 14 | 1 | 1 | 0  |
|     | 8  | Follow-Up on Syllabus            | 64 | 33 | 1 | 0 | 0  |
|     | 9  | Teacher's Involvement            | 69 | 26 | 3 | 0 | 0  |
| 1   | 10 | Study Materials                  | 77 | 19 | 2 | 0 | 0  |
|     |    | AVERAGE                          | 68 | 27 | 3 | 0 | 0  |