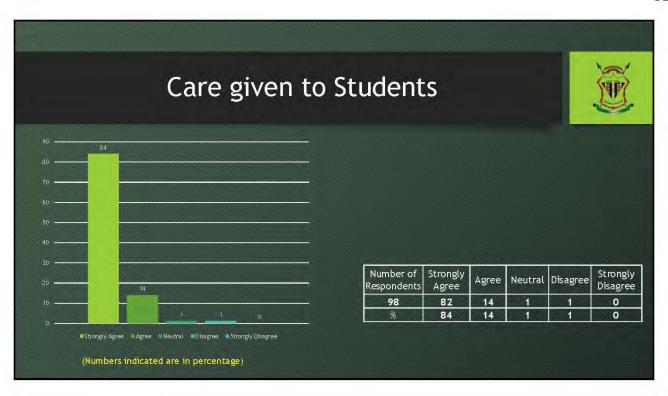

## **SUMMARY**

| Sl. | No | Questionnaire                    | SA | A  | N | D | SD |
|-----|----|----------------------------------|----|----|---|---|----|
|     | 1  | Teaching Methodology             | 72 | 24 | 2 | 0 | 0  |
|     | 2  | Syllabus Coverage                | 73 | 23 | 2 | 0 | 0  |
|     | 3  | Syllabus Design                  | 72 | 24 | 2 | 0 | 0  |
|     | 4  | Reports on Attendance            | 56 | 41 | 2 | 0 | 0  |
|     | 5  | Reports on Classroom Performance | 55 | 35 | 9 | 0 | 0  |
|     | 6  | Reports on CA Result             | 59 | 32 | 7 | 0 | 0  |
|     | 7  | Care given to Students           | 82 | 14 | 1 | 1 | 0  |
|     | 8  | Follow-Up on Syllabus            | 64 | 33 | 1 | 0 | 0  |
|     | 9  | Teacher's Involvement            | 69 | 26 | 3 | 0 | 0  |
| 1   | 10 | Study Materials                  | 77 | 19 | 2 | 0 | 0  |
|     |    | AVERAGE                          | 68 | 27 | 3 | 0 | 0  |