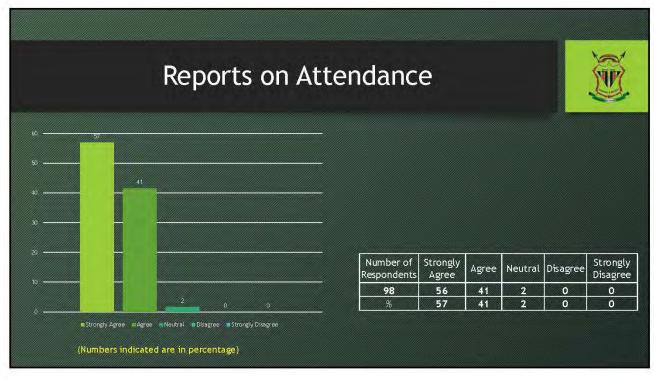

## **SUMMARY**

| Sl. | No | Questionnaire                    | SA | A  | N | D | SD |
|-----|----|----------------------------------|----|----|---|---|----|
|     | 1  | Teaching Methodology             | 72 | 24 | 2 | 0 | 0  |
|     | 2  | Syllabus Coverage                | 73 | 23 | 2 | 0 | 0  |
|     | 3  | Syllabus Design                  | 72 | 24 | 2 | 0 | 0  |
|     | 4  | Reports on Attendance            | 56 | 41 | 2 | 0 | 0  |
|     | 5  | Reports on Classroom Performance | 55 | 35 | 9 | 0 | 0  |
|     | 6  | Reports on CA Result             | 59 | 32 | 7 | 0 | 0  |
|     | 7  | Care given to Students           | 82 | 14 | 1 | 1 | 0  |
|     | 8  | Follow-Up on Syllabus            | 64 | 33 | 1 | 0 | 0  |
|     | 9  | Teacher's Involvement            | 69 | 26 | 3 | 0 | 0  |
| 1   | 10 | Study Materials                  | 77 | 19 | 2 | 0 | 0  |
|     |    | AVERAGE                          | 68 | 27 | 3 | 0 | 0  |