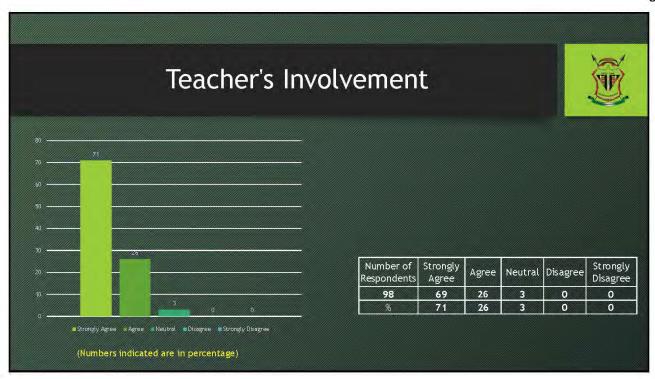

## **SUMMARY**

| Sl. | No | Questionnaire                    | SA | A  | N | D | SD |
|-----|----|----------------------------------|----|----|---|---|----|
|     | 1  | Teaching Methodology             | 72 | 24 | 2 | 0 | 0  |
|     | 2  | Syllabus Coverage                | 73 | 23 | 2 | 0 | 0  |
|     | 3  | Syllabus Design                  | 72 | 24 | 2 | 0 | 0  |
|     | 4  | Reports on Attendance            | 56 | 41 | 2 | 0 | 0  |
|     | 5  | Reports on Classroom Performance | 55 | 35 | 9 | 0 | 0  |
|     | 6  | Reports on CA Result             | 59 | 32 | 7 | 0 | 0  |
|     | 7  | Care given to Students           | 82 | 14 | 1 | 1 | 0  |
|     | 8  | Follow-Up on Syllabus            | 64 | 33 | 1 | 0 | 0  |
|     | 9  | Teacher's Involvement            | 69 | 26 | 3 | 0 | 0  |
| 1   | 10 | Study Materials                  | 77 | 19 | 2 | 0 | 0  |
|     |    | AVERAGE                          | 68 | 27 | 3 | 0 | 0  |