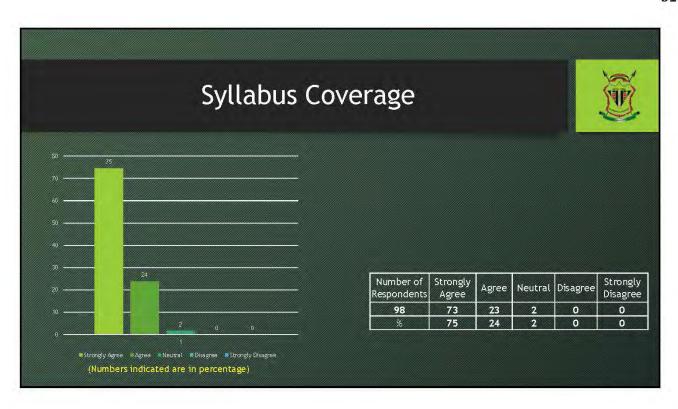

## **SUMMARY**

| Sl. | No | Questionnaire                    | SA | A  | N | D | SD |
|-----|----|----------------------------------|----|----|---|---|----|
|     | 1  | Teaching Methodology             | 72 | 24 | 2 | 0 | 0  |
|     | 2  | Syllabus Coverage                | 73 | 23 | 2 | 0 | 0  |
|     | 3  | Syllabus Design                  | 72 | 24 | 2 | 0 | 0  |
|     | 4  | Reports on Attendance            | 56 | 41 | 2 | 0 | 0  |
|     | 5  | Reports on Classroom Performance | 55 | 35 | 9 | 0 | 0  |
|     | 6  | Reports on CA Result             | 59 | 32 | 7 | 0 | 0  |
|     | 7  | Care given to Students           | 82 | 14 | 1 | 1 | 0  |
|     | 8  | Follow-Up on Syllabus            | 64 | 33 | 1 | 0 | 0  |
|     | 9  | Teacher's Involvement            | 69 | 26 | 3 | 0 | 0  |
| 1   | 10 | Study Materials                  | 77 | 19 | 2 | 0 | 0  |
|     |    | AVERAGE                          | 68 | 27 | 3 | 0 | 0  |