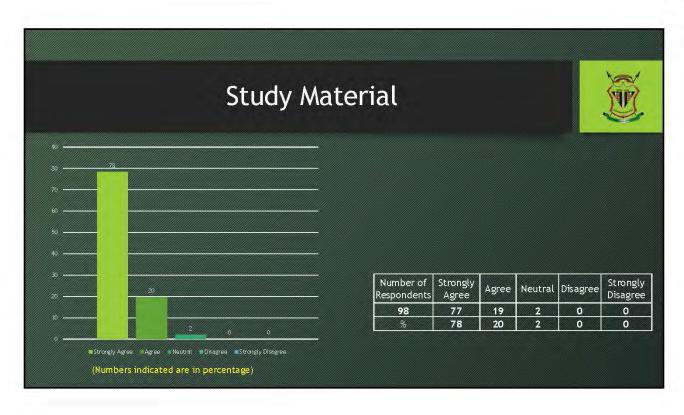

## **SUMMARY**

| Sl. | No | Questionnaire                    | SA | A  | N | D | SD |
|-----|----|----------------------------------|----|----|---|---|----|
|     | 1  | Teaching Methodology             | 72 | 24 | 2 | 0 | 0  |
|     | 2  | Syllabus Coverage                | 73 | 23 | 2 | 0 | 0  |
|     | 3  | Syllabus Design                  | 72 | 24 | 2 | 0 | 0  |
|     | 4  | Reports on Attendance            | 56 | 41 | 2 | 0 | 0  |
|     | 5  | Reports on Classroom Performance | 55 | 35 | 9 | 0 | 0  |
|     | 6  | Reports on CA Result             | 59 | 32 | 7 | 0 | 0  |
|     | 7  | Care given to Students           | 82 | 14 | 1 | 1 | 0  |
|     | 8  | Follow-Up on Syllabus            | 64 | 33 | 1 | 0 | 0  |
|     | 9  | Teacher's Involvement            | 69 | 26 | 3 | 0 | 0  |
| 1   | 10 | Study Materials                  | 77 | 19 | 2 | 0 | 0  |
|     |    | AVERAGE                          | 68 | 27 | 3 | 0 | 0  |