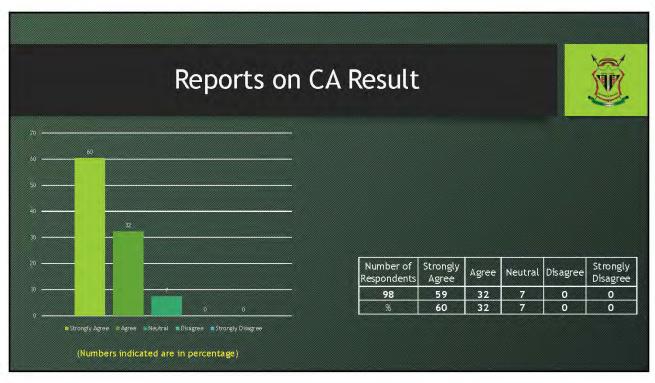

## **SUMMARY**

| Sl. | No | Questionnaire                    | SA | A  | N | D | SD |
|-----|----|----------------------------------|----|----|---|---|----|
|     | 1  | Teaching Methodology             | 72 | 24 | 2 | 0 | 0  |
|     | 2  | Syllabus Coverage                | 73 | 23 | 2 | 0 | 0  |
|     | 3  | Syllabus Design                  | 72 | 24 | 2 | 0 | 0  |
|     | 4  | Reports on Attendance            | 56 | 41 | 2 | 0 | 0  |
|     | 5  | Reports on Classroom Performance | 55 | 35 | 9 | 0 | 0  |
|     | 6  | Reports on CA Result             | 59 | 32 | 7 | 0 | 0  |
|     | 7  | Care given to Students           | 82 | 14 | 1 | 1 | 0  |
|     | 8  | Follow-Up on Syllabus            | 64 | 33 | 1 | 0 | 0  |
|     | 9  | Teacher's Involvement            | 69 | 26 | 3 | 0 | 0  |
| 1   | 10 | Study Materials                  | 77 | 19 | 2 | 0 | 0  |
|     |    | AVERAGE                          | 68 | 27 | 3 | 0 | 0  |