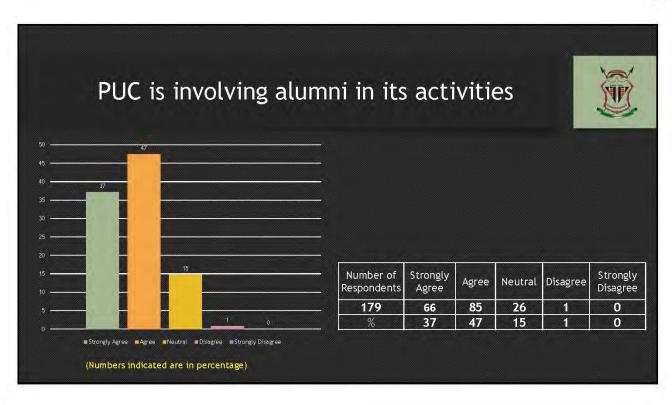

## **SUMMARY** Sl. No Questionnaire D I feel proud to be former student of PUC The learning I had in the College is useful in my career Development in the College in recent years are Appreciative New courses introduced meet contemporary requirements PUC is involving alumni in its activities The alumni have a role to play in academically strengthening the college further The alumni have a role to play in financially strengthening the college further Formation of Department wise alumni associations is a step in the right direction The Department administration should take initiative to efficiently enroll and strengthen the alumni-association. **AVERAGE**