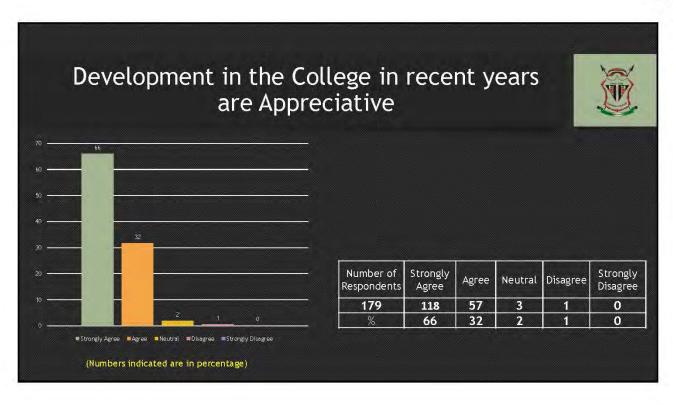

## **SUMMARY** Sl. No Questionnaire D I feel proud to be former student of PUC The learning I had in the College is useful in my career Development in the College in recent years are Appreciative New courses introduced meet contemporary requirements PUC is involving alumni in its activities The alumni have a role to play in academically strengthening the college further The alumni have a role to play in financially strengthening the college further Formation of Department wise alumni associations is a step in the right direction The Department administration should take initiative to efficiently enroll and strengthen the alumni-association. **AVERAGE**