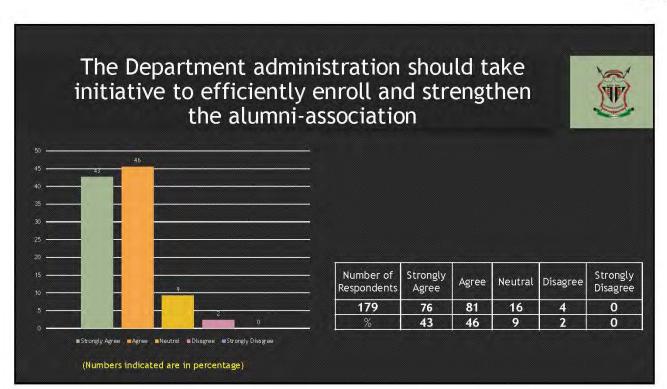

## **SUMMARY** Sl. No Questionnaire D I feel proud to be former student of PUC The learning I had in the College is useful in my career Development in the College in recent years are Appreciative New courses introduced meet contemporary requirements PUC is involving alumni in its activities The alumni have a role to play in academically strengthening the college further The alumni have a role to play in financially strengthening the college further Formation of Department wise alumni associations is a step in the right direction The Department administration should take initiative to efficiently enroll and strengthen the alumni-association. **AVERAGE**