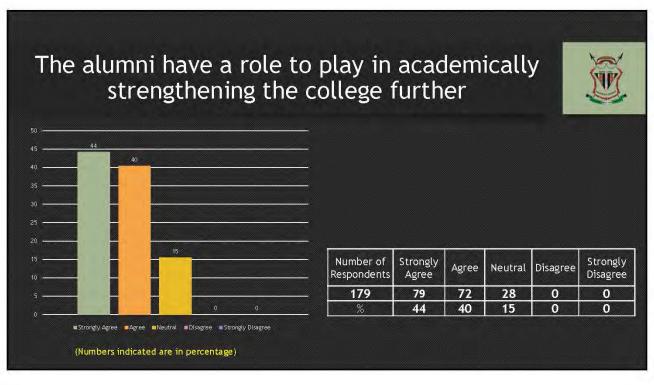

## **SUMMARY** Sl. No Questionnaire D I feel proud to be former student of PUC The learning I had in the College is useful in my career Development in the College in recent years are Appreciative New courses introduced meet contemporary requirements PUC is involving alumni in its activities The alumni have a role to play in academically strengthening the college further The alumni have a role to play in financially strengthening the college further Formation of Department wise alumni associations is a step in the right direction The Department administration should take initiative to efficiently enroll and strengthen the alumni-association. **AVERAGE**