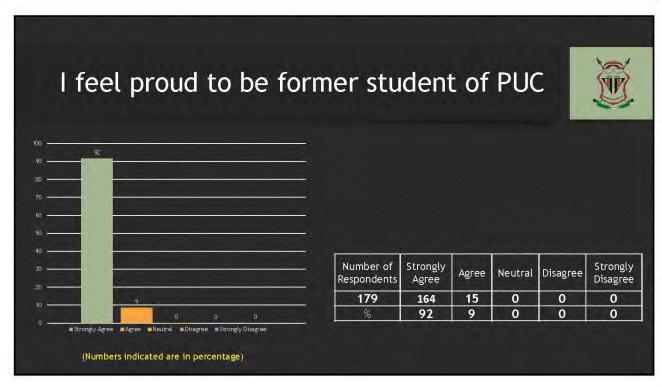

## **SUMMARY** Sl. No Questionnaire D I feel proud to be former student of PUC The learning I had in the College is useful in my career Development in the College in recent years are Appreciative New courses introduced meet contemporary requirements PUC is involving alumni in its activities The alumni have a role to play in academically strengthening the college further The alumni have a role to play in financially strengthening the college further Formation of Department wise alumni associations is a step in the right direction The Department administration should take initiative to efficiently enroll and strengthen the alumni-association. **AVERAGE**