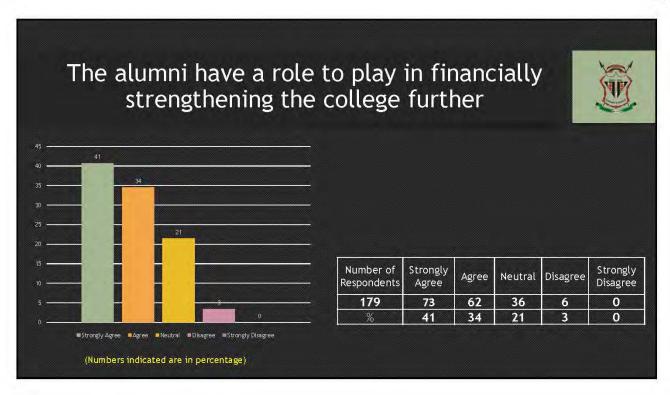

## **SUMMARY** Sl. No Questionnaire D I feel proud to be former student of PUC The learning I had in the College is useful in my career Development in the College in recent years are Appreciative New courses introduced meet contemporary requirements PUC is involving alumni in its activities The alumni have a role to play in academically strengthening the college further The alumni have a role to play in financially strengthening the college further Formation of Department wise alumni associations is a step in the right direction The Department administration should take initiative to efficiently enroll and strengthen the alumni-association. **AVERAGE**