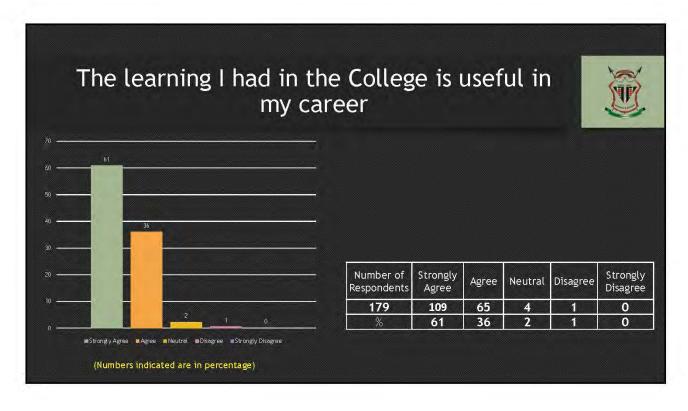

## **SUMMARY** Sl. No Questionnaire D I feel proud to be former student of PUC The learning I had in the College is useful in my career Development in the College in recent years are Appreciative New courses introduced meet contemporary requirements PUC is involving alumni in its activities The alumni have a role to play in academically strengthening the college further The alumni have a role to play in financially strengthening the college further Formation of Department wise alumni associations is a step in the right direction The Department administration should take initiative to efficiently enroll and strengthen the alumni-association. **AVERAGE**