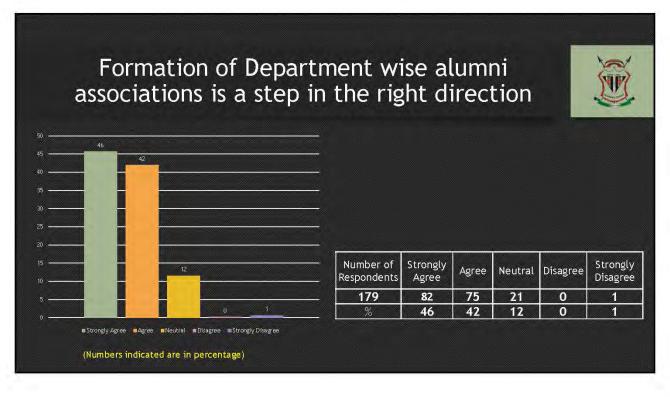

## **SUMMARY** Sl. No Questionnaire D I feel proud to be former student of PUC The learning I had in the College is useful in my career Development in the College in recent years are Appreciative New courses introduced meet contemporary requirements PUC is involving alumni in its activities The alumni have a role to play in academically strengthening the college further The alumni have a role to play in financially strengthening the college further Formation of Department wise alumni associations is a step in the right direction The Department administration should take initiative to efficiently enroll and strengthen the alumni-association. **AVERAGE**