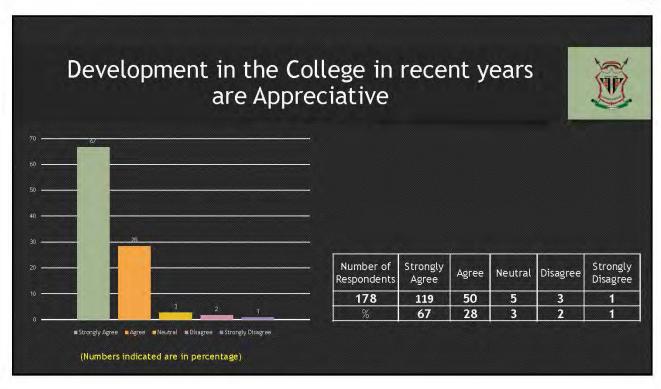

### SUMMARY

| Sl. No  | Questionnaire                                                                                                     | SA | Α  | N  | D | SD |
|---------|-------------------------------------------------------------------------------------------------------------------|----|----|----|---|----|
| 1       | feel proud to be former student of PUC                                                                            |    | 20 | 4  | 0 | 1  |
| 2       | The learning I had in the College is useful in my career                                                          |    | 47 | 9  | 4 | 2  |
| 3       | Development in the College in recent years are Appreciative                                                       |    | 50 | 5  | 3 | 1  |
| 4       | New courses introduced meet contemporary requirements                                                             |    | 78 | 29 | 4 | 1  |
| 5       | PUC is involving alumni in its activities                                                                         |    | 76 | 35 | 4 | 0  |
| 6       | The alumni have a role to play in academically strengthening the college further                                  |    | 68 | 30 | 3 | 2  |
| 7       | The alumni have a role to play in financially strengthening the college further                                   |    | 76 | 59 | 4 | 1  |
| 8       | Formation of Department wise alumni associations is a step in the right direction                                 |    | 64 | 15 | 4 | 0  |
| 9       | The Department administration should take initiative to efficiently enroll and strengthen the alumni-association. | 82 | 76 | 17 | 2 | 2  |
| AVERAGE |                                                                                                                   |    | 62 | 23 | 3 | 1  |