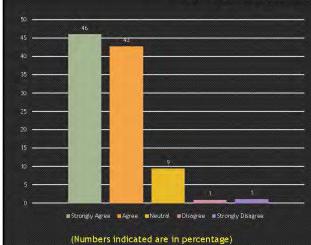

# The Department administration should take initiative to efficiently enroll and strengthen the alumni-association

| Number of<br>Respondents | Strongly<br>Agree | Agree | Neutral | Disagree | Strongly<br>Disagree |
|--------------------------|-------------------|-------|---------|----------|----------------------|
| 178                      | 82                | 76    | 17      | 2        | 2                    |
| %                        | 46                | 43    | 9       | 1        | 1                    |