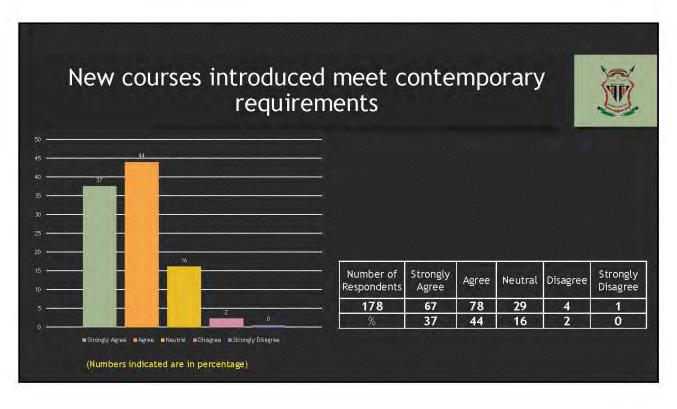

### SUMMARY

| Sl. No  | Questionnaire                                                                                                     | SA | Α  | N  | D | SD |
|---------|-------------------------------------------------------------------------------------------------------------------|----|----|----|---|----|
| 1       | feel proud to be former student of PUC                                                                            |    | 20 | 4  | 0 | 1  |
| 2       | The learning I had in the College is useful in my career                                                          |    | 47 | 9  | 4 | 2  |
| 3       | Development in the College in recent years are Appreciative                                                       |    | 50 | 5  | 3 | 1  |
| 4       | New courses introduced meet contemporary requirements                                                             |    | 78 | 29 | 4 | 1  |
| 5       | PUC is involving alumni in its activities                                                                         |    | 76 | 35 | 4 | 0  |
| 6       | The alumni have a role to play in academically strengthening the college further                                  |    | 68 | 30 | 3 | 2  |
| 7       | The alumni have a role to play in financially strengthening the college further                                   |    | 76 | 59 | 4 | 1  |
| 8       | Formation of Department wise alumni associations is a step in the right direction                                 |    | 64 | 15 | 4 | 0  |
| 9       | The Department administration should take initiative to efficiently enroll and strengthen the alumni-association. | 82 | 76 | 17 | 2 | 2  |
| AVERAGE |                                                                                                                   |    | 62 | 23 | 3 | 1  |