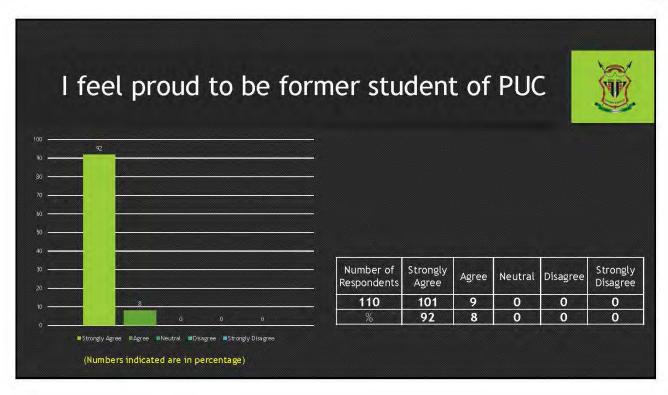

## PACHHUNGA UNIVERSITY COLLEGE

(A Constituent College of Mizoram University)

## ALUMNI FEEDBACK ANALYSIS (2015-2016)



## Methodology



- Mode of Feedback ONLINE using Google Forms
- IQAC prepares format in Google Forms and distribute it to all departments.
- Data collection is done by Departmental IQAC-in-Charge.
- The format followed is a five point scale questionnaire.
- DATA collected is verified and analysed by IQAC.
- DATA analysis is done using statistical analysis software Microsoft EXCEL 2019.
- Descriptive statistics like average, percentage and tabular and diagrammatic tools were used.

(Prof. H.LALTHANZARA)

Principal
Pachhunga University College
Aizawl: Mizoram



(Dr. HENRY LALMAWIZUALA)





Principal
Pachhunga University College
Aizawl: Mizoram



(Dr. HENRY LALMAWIZUALA)





Principal
Pachhunga University College
Aizawl: Mizoram



(Dr. HENRY LALMAWIZUALA)





Principal
Pachhunga University College
Aizawl: Mizoram



(Dr. HENRY LALMAWIZUALA)





Principal
Pachhunga University College
Aizawl: Mizoram



(Dr. HENRY LALMAWIZUALA)





Principal
Pachhunga University College
Aizawl: Mizoram



(Dr. HENRY LALMAWIZUALA)