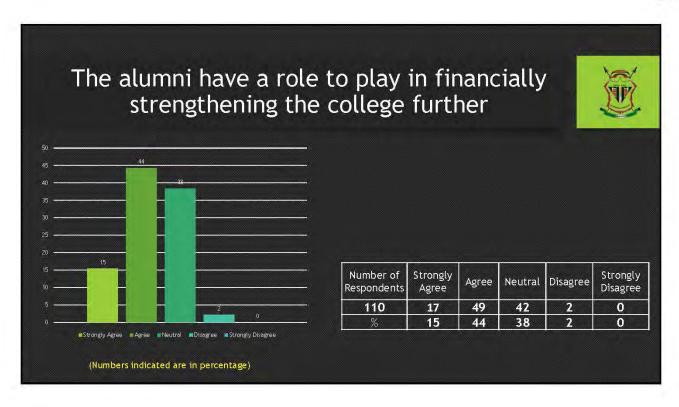

orms
- IQAC prepares format in Google Forms and distribute it to all departments.
- Data collection is done by Departmental IQAC-in-Charge.
- The format followed is a five point scale questionnaire.
- DATA collected is verified and analysed by IQAC.
- DATA analysis is done using statistical analysis software Microsoft EXCEL 2019.
- Descriptive statistics like average, percentage and tabular and diagrammatic tools were used.

(Prof. H.LALTHANZARA)

Principal
Pachhunga University College
Aizawl: Mizoram



(Dr. HENRY LALMAWIZUALA)





Principal
Pachhunga University College
Aizawl: Mizoram



(Dr. HENRY LALMAWIZUALA)





Principal
Pachhunga University College
Aizawl: Mizoram



(Dr. HENRY LALMAWIZUALA)





Principal
Pachhunga University College
Aizawl: Mizoram



(Dr. HENRY LALMAWIZUALA)





Principal
Pachhunga University College
Aizawl: Mizoram



(Dr. HENRY LALMAWIZUALA)





Principal
Pachhunga University College
Aizawl: Mizoram



(Dr. HENRY LALMAWIZUALA)