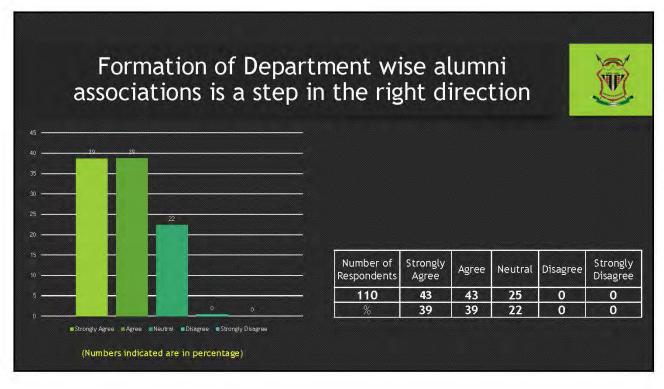

ms
- IQAC prepares format in Google Forms and distribute it to all departments.
- Data collection is done by Departmental IQAC-in-Charge.
- The format followed is a five point scale questionnaire.
- DATA collected is verified and analysed by IQAC.
- DATA analysis is done using statistical analysis software Microsoft EXCEL 2019.
- Descriptive statistics like average, percentage and tabular and diagrammatic tools were used.

(Prof. H.LALTHANZARA)

Principal
Pachhunga University College
Aizawl: Mizoram



(Dr. HENRY LALMAWIZUALA)





Principal
Pachhunga University College
Aizawl: Mizoram



(Dr. HENRY LALMAWIZUALA)





Principal
Pachhunga University College
Aizawl: Mizoram



(Dr. HENRY LALMAWIZUALA)





Principal
Pachhunga University College
Aizawl: Mizoram



(Dr. HENRY LALMAWIZUALA)





Principal
Pachhunga University College
Aizawl: Mizoram



(Dr. HENRY LALMAWIZUALA)





Principal
Pachhunga University College
Aizawl: Mizoram



(Dr. HENRY LALMAWIZUALA)