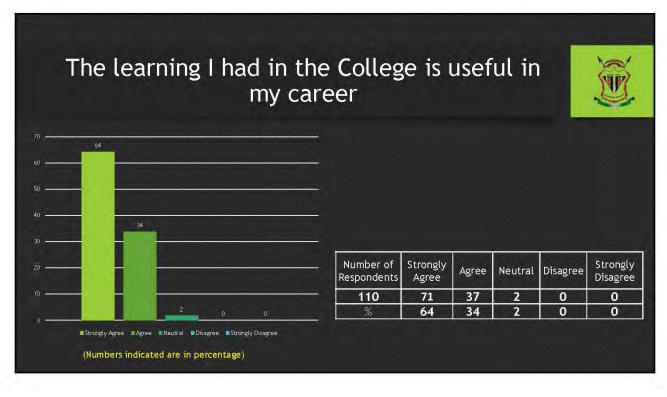

## PACHHUNGA UNIVERSITY COLLEGE

(A Constituent College of Mizoram University)

## ALUMNI FEEDBACK ANALYSIS (2015-2016)



## Methodology



- Mode of Feedback ONLINE using Google Forms
- IQAC prepares format in Google Forms and distribute it to all departments.
- Data collection is done by Departmental IQAC-in-Charge.
- The format followed is a five point scale questionnaire.
- DATA collected is verified and analysed by IQAC.
- DATA analysis is done using statistical analysis software Microsoft EXCEL 2019.
- Descriptive statistics like average, percentage and tabular and diagrammatic tools were used.

(Prof. H.LALTHANZARA)

Principal
Pachhunga University College
Aizawl: Mizoram



(Dr. HENRY LALMAWIZUALA)





Principal
Pachhunga University College
Aizawl: Mizoram



(Dr. HENRY LALMAWIZUALA)





Principal
Pachhunga University College
Aizawl: Mizoram



(Dr. HENRY LALMAWIZUALA)





Principal
Pachhunga University College
Aizawl: Mizoram



(Dr. HENRY LALMAWIZUALA)





Principal
Pachhunga University College
Aizawl: Mizoram



(Dr. HENRY LALMAWIZUALA)





Principal
Pachhunga University College
Aizawl: Mizoram



(Dr. HENRY LALMAWIZUALA)