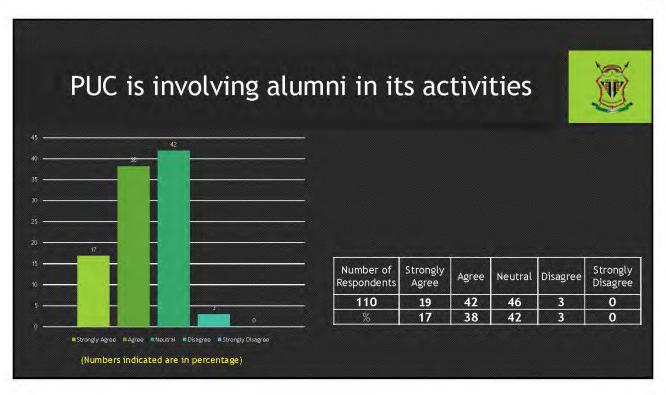

DBACK ANALYSIS (2015-2016)



## Methodology



- Mode of Feedback ONLINE using Google Forms
- IQAC prepares format in Google Forms and distribute it to all departments.
- Data collection is done by Departmental IQAC-in-Charge.
- The format followed is a five point scale questionnaire.
- DATA collected is verified and analysed by IQAC.
- DATA analysis is done using statistical analysis software Microsoft EXCEL 2019.
- Descriptive statistics like average, percentage and tabular and diagrammatic tools were used.

(Prof. H.LALTHANZARA)

Principal
Pachhunga University College
Aizawl: Mizoram



(Dr. HENRY LALMAWIZUALA)





Principal
Pachhunga University College
Aizawl: Mizoram



(Dr. HENRY LALMAWIZUALA)





Principal
Pachhunga University College
Aizawl: Mizoram



(Dr. HENRY LALMAWIZUALA)





Principal
Pachhunga University College
Aizawl: Mizoram



(Dr. HENRY LALMAWIZUALA)





Principal
Pachhunga University College
Aizawl: Mizoram



(Dr. HENRY LALMAWIZUALA)





Principal
Pachhunga University College
Aizawl: Mizoram



(Dr. HENRY LALMAWIZUALA)