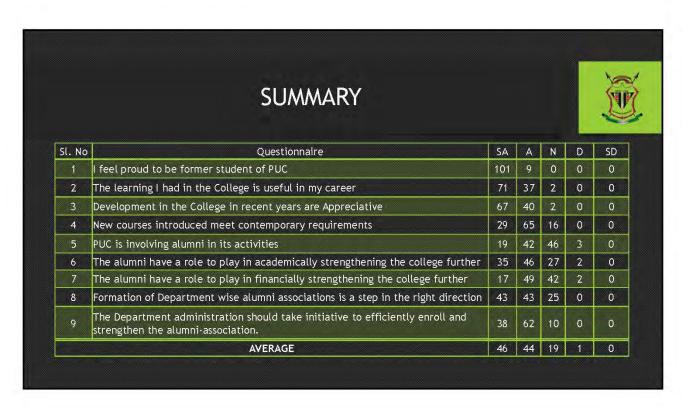

## Methodology

- Mode of Feedback ONLINE using Google Forms
- IQAC prepares format in Google Forms and distribute it to all departments.
- Data collection is done by Departmental IQAC-in-Charge.
- The format followed is a five point scale questionnaire.
- DATA collected is verified and analysed by IQAC.
- DATA analysis is done using statistical analysis software Microsoft EXCEL 2019.
- Descriptive statistics like average, percentage and tabular and diagrammatic tools were used.