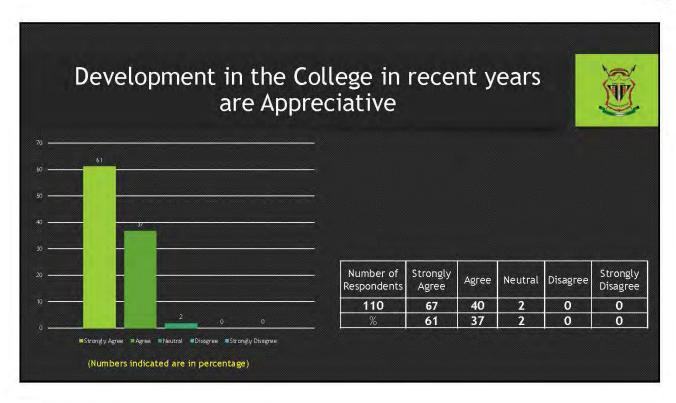

CHHUNGA UNIVERSITY COLLEGE

(A Constituent College of Mizoram University)

## ALUMNI FEEDBACK ANALYSIS (2015-2016)



## Methodology



- Mode of Feedback ONLINE using Google Forms
- IQAC prepares format in Google Forms and distribute it to all departments.
- Data collection is done by Departmental IQAC-in-Charge.
- The format followed is a five point scale questionnaire.
- DATA collected is verified and analysed by IQAC.
- DATA analysis is done using statistical analysis software Microsoft EXCEL 2019.
- Descriptive statistics like average, percentage and tabular and diagrammatic tools were used.

(Prof. H.LALTHANZARA)

Principal
Pachhunga University College
Aizawl: Mizoram



(Dr. HENRY LALMAWIZUALA)





Principal
Pachhunga University College
Aizawl: Mizoram



(Dr. HENRY LALMAWIZUALA)





Principal
Pachhunga University College
Aizawl: Mizoram



(Dr. HENRY LALMAWIZUALA)





Principal
Pachhunga University College
Aizawl: Mizoram



(Dr. HENRY LALMAWIZUALA)





Principal
Pachhunga University College
Aizawl: Mizoram



(Dr. HENRY LALMAWIZUALA)





Principal
Pachhunga University College
Aizawl: Mizoram



(Dr. HENRY LALMAWIZUALA)