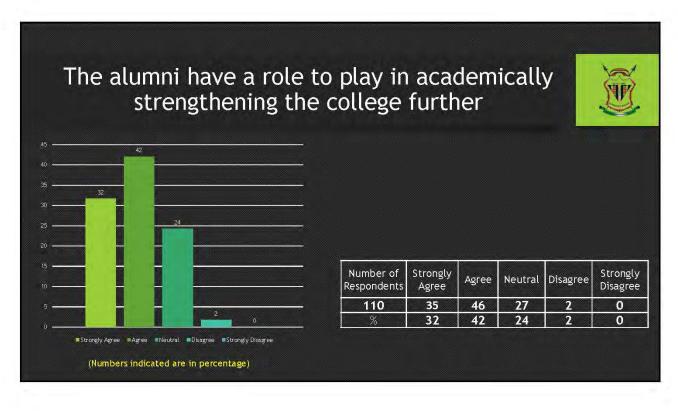

ACK ANALYSIS (2015-2016)



## Methodology



- Mode of Feedback ONLINE using Google Forms
- IQAC prepares format in Google Forms and distribute it to all departments.
- Data collection is done by Departmental IQAC-in-Charge.
- The format followed is a five point scale questionnaire.
- DATA collected is verified and analysed by IQAC.
- DATA analysis is done using statistical analysis software Microsoft EXCEL 2019.
- Descriptive statistics like average, percentage and tabular and diagrammatic tools were used.

(Prof. H.LALTHANZARA)

Principal
Pachhunga University College
Aizawl: Mizoram



(Dr. HENRY LALMAWIZUALA)





Principal
Pachhunga University College
Aizawl: Mizoram



(Dr. HENRY LALMAWIZUALA)





Principal
Pachhunga University College
Aizawl: Mizoram



(Dr. HENRY LALMAWIZUALA)





Principal
Pachhunga University College
Aizawl: Mizoram



(Dr. HENRY LALMAWIZUALA)





Principal
Pachhunga University College
Aizawl: Mizoram



(Dr. HENRY LALMAWIZUALA)





Principal
Pachhunga University College
Aizawl: Mizoram



(Dr. HENRY LALMAWIZUALA)