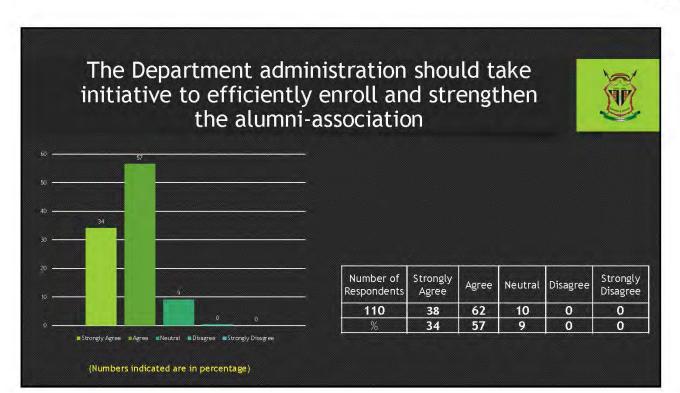

collection is done by Departmental IQAC-in-Charge.
- The format followed is a five point scale questionnaire.
- DATA collected is verified and analysed by IQAC.
- DATA analysis is done using statistical analysis software Microsoft EXCEL 2019.
- Descriptive statistics like average, percentage and tabular and diagrammatic tools were used.

(Prof. H.LALTHANZARA)

Principal
Pachhunga University College
Aizawl: Mizoram



(Dr. HENRY LALMAWIZUALA)





Principal
Pachhunga University College
Aizawl: Mizoram



(Dr. HENRY LALMAWIZUALA)





Principal
Pachhunga University College
Aizawl: Mizoram



(Dr. HENRY LALMAWIZUALA)





Principal
Pachhunga University College
Aizawl: Mizoram



(Dr. HENRY LALMAWIZUALA)





Principal
Pachhunga University College
Aizawl: Mizoram



(Dr. HENRY LALMAWIZUALA)





Principal
Pachhunga University College
Aizawl: Mizoram



(Dr. HENRY LALMAWIZUALA)