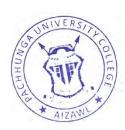

## PACHHUNGA UNIVERSITY COLLEGE

(A Constituent College of Mizoram University)

## ALUMNI FEEDBACK ANALYSIS (2015-2016)



## Methodology



- Mode of Feedback ONLINE using Google Forms
- IQAC prepares format in Google Forms and distribute it to all departments.
- Data collection is done by Departmental IQAC-in-Charge.
- The format followed is a five point scale questionnaire.
- DATA collected is verified and analysed by IQAC.
- DATA analysis is done using statistical analysis software Microsoft EXCEL 2019.
- Descriptive statistics like average, percentage and tabular and diagrammatic tools were used.

(Prof. H.LALTHANZARA)

Principal
Pachhunga University College
Aizawl: Mizoram



(Dr. HENRY LALMAWIZUALA)





Principal
Pachhunga University College
Aizawl: Mizoram



(Dr. HENRY LALMAWIZUALA)





Principal
Pachhunga University College
Aizawl: Mizoram



(Dr. HENRY LALMAWIZUALA)





Principal
Pachhunga University College
Aizawl: Mizoram



(Dr. HENRY LALMAWIZUALA)





Principal
Pachhunga University College
Aizawl: Mizoram



(Dr. HENRY LALMAWIZUALA)





Principal
Pachhunga University College
Aizawl: Mizoram



(Dr. HENRY LALMAWIZUALA)