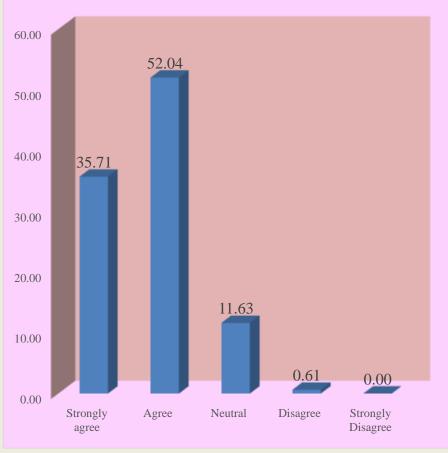

#### Q.7 The alumni have a role to play in financially strengthening the college further

Q.8 Formation of department-wise alumni association is a step in the right direction

Q.9 The department administration should take initiative to efficiently enroll and strengthen the alumni association

#### Summary

| Questions  | Strongly<br>Agree<br>(%) | Agree<br>(%) | Neutral<br>(%) | Disagree<br>(%) | Strongly<br>Disagree<br>(%) |
|------------|--------------------------|--------------|----------------|-----------------|-----------------------------|
| 1          | 82.48                    | 16.50        | 1.02           | 0.00            | 0.00                        |
| 2          | 52.54                    | 41.18        | 5.68           | 0.41            | 0.20                        |
| 3          | 55.08                    | 39.84        | 4.47           | 0.61            | 0.00                        |
| 4          | 29.12                    | 52.14        | 16.70          | 1.43            | 0.61                        |
| 5          | 27.99                    | 44.83        | 21.91          | 4.46            | 0.81                        |
| 6          | 33.27                    | 50.30        | 15.01          | 1.42            | 0.00                        |
| 7          | 23.78                    | 41.26        | 29.67          | 4.47            | 0.81                        |
| 8          | 28.92                    | 50.51        | 19.35          | 1.22            | 0.00                        |
| 9          | 35.71                    | 52.04        | 11.63          | 0.61            | 0.00                        |
| Percentage | 40.99%                   | 43.18%       | 13.94%         | 1.63%           | 0.27%                       |