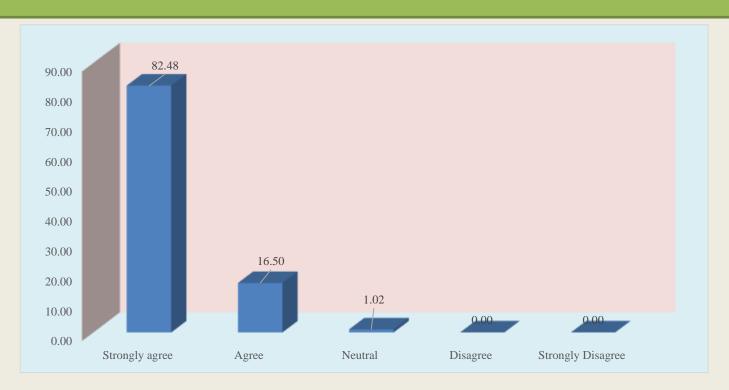

#### Q.1 I feel proud to be former student of PUC

- Out of 493 respondents, 98.98% of respondents feels very proud to be former student of PUC.
- This is a good indicator of the satisfaction level of the students.
- No. of respondents: 22 UG departments, BA General, BA(Maths) and 3 PG departments participated.

#### Summary

| Questions  | Strongly<br>Agree<br>(%) | Agree<br>(%) | Neutral<br>(%) | Disagree<br>(%) | Strongly<br>Disagree<br>(%) |
|------------|--------------------------|--------------|----------------|-----------------|-----------------------------|
| 1          | 82.48                    | 16.50        | 1.02           | 0.00            | 0.00                        |
| 2          | 52.54                    | 41.18        | 5.68           | 0.41            | 0.20                        |
| 3          | 55.08                    | 39.84        | 4.47           | 0.61            | 0.00                        |
| 4          | 29.12                    | 52.14        | 16.70          | 1.43            | 0.61                        |
| 5          | 27.99                    | 44.83        | 21.91          | 4.46            | 0.81                        |
| 6          | 33.27                    | 50.30        | 15.01          | 1.42            | 0.00                        |
| 7          | 23.78                    | 41.26        | 29.67          | 4.47            | 0.81                        |
| 8          | 28.92                    | 50.51        | 19.35          | 1.22            | 0.00                        |
| 9          | 35.71                    | 52.04        | 11.63          | 0.61            | 0.00                        |
| Percentage | 40.99%                   | 43.18%       | 13.94%         | 1.63%           | 0.27%                       |