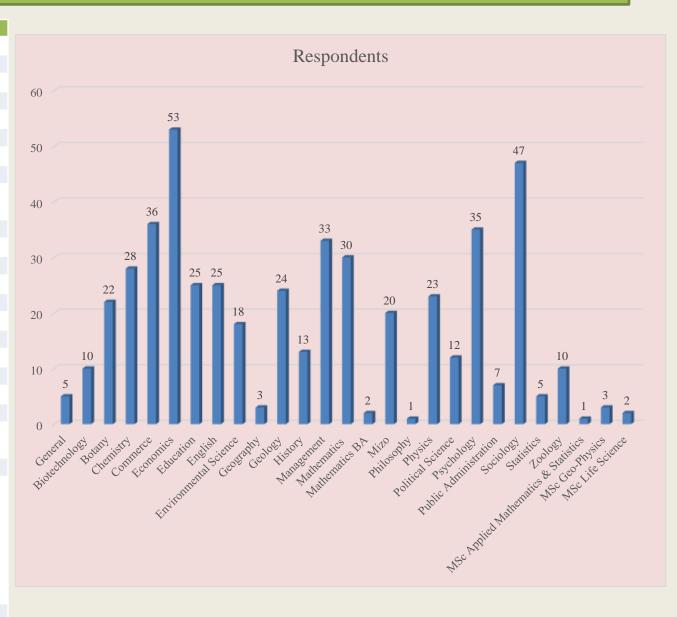

### Department-wise Respondents

| 1       General       5         2       Biotechnology       10         3       Botany       22         4       Chemistry       28         5       Commerce       36         6       Economics       53         7       Education       25         8       English       25         9       Environmental       Science       18         10       Geography       03         11       Geology       24         12       History       13         13       Management       33         14       Mathematics       30         15       Mathematics BA       2         16       Mizo       20 | nts |
|-------------------------------------------------------------------------------------------------------------------------------------------------------------------------------------------------------------------------------------------------------------------------------------------------------------------------------------------------------------------------------------------------------------------------------------------------------------------------------------------------------------------------------------------------------------------------------------------|-----|
| 3       Botany       22         4       Chemistry       28         5       Commerce       36         6       Economics       53         7       Education       25         8       English       25         9       Environmental       Science       18         10       Geography       03         11       Geology       24         12       History       13         13       Management       33         14       Mathematics       30         15       Mathematics BA       2         16       Mizo       20                                                                        |     |
| 4 Chemistry 28 5 Commerce 36 6 Economics 53 7 Education 25 8 English 25 9 Environmental Science 18 10 Geography 03 11 Geology 24 12 History 13 13 Management 33 14 Mathematics 30 15 Mathematics BA 2 16 Mizo 20                                                                                                                                                                                                                                                                                                                                                                          |     |
| 5 Commerce 36 6 Economics 53 7 Education 25 8 English 25 9 Environmental Science 18 10 Geography 03 11 Geology 24 12 History 13 13 Management 33 14 Mathematics 30 15 Mathematics BA 2 16 Mizo 20                                                                                                                                                                                                                                                                                                                                                                                         |     |
| 6 Economics 53 7 Education 25 8 English 25 9 Environmental Science 18 10 Geography 03 11 Geology 24 12 History 13 13 Management 33 14 Mathematics 30 15 Mathematics BA 2 16 Mizo 20                                                                                                                                                                                                                                                                                                                                                                                                       |     |
| 7       Education       25         8       English       25         9       Environmental       Science       18         10       Geography       03         11       Geology       24         12       History       13         13       Management       33         14       Mathematics       30         15       Mathematics BA       2         16       Mizo       20                                                                                                                                                                                                                |     |
| 8       English       25         9       Environmental       5cience       18         10       Geography       03         11       Geology       24         12       History       13         13       Management       33         14       Mathematics       30         15       Mathematics BA       2         16       Mizo       20                                                                                                                                                                                                                                                   |     |
| 9 Environmental Science 18 10 Geography 03 11 Geology 24 12 History 13 13 Management 33 14 Mathematics 30 15 Mathematics BA 2 16 Mizo 20                                                                                                                                                                                                                                                                                                                                                                                                                                                  |     |
| Science       18         10       Geography       03         11       Geology       24         12       History       13         13       Management       33         14       Mathematics       30         15       Mathematics BA       2         16       Mizo       20                                                                                                                                                                                                                                                                                                                |     |
| Science       18         10       Geography       03         11       Geology       24         12       History       13         13       Management       33         14       Mathematics       30         15       Mathematics BA       2         16       Mizo       20                                                                                                                                                                                                                                                                                                                |     |
| 11       Geology       24         12       History       13         13       Management       33         14       Mathematics       30         15       Mathematics BA       2         16       Mizo       20                                                                                                                                                                                                                                                                                                                                                                             |     |
| 12       History       13         13       Management       33         14       Mathematics       30         15       Mathematics BA       2         16       Mizo       20                                                                                                                                                                                                                                                                                                                                                                                                               |     |
| 13       Management       33         14       Mathematics       30         15       Mathematics BA       2         16       Mizo       20                                                                                                                                                                                                                                                                                                                                                                                                                                                 |     |
| 14       Mathematics       30         15       Mathematics BA       2         16       Mizo       20                                                                                                                                                                                                                                                                                                                                                                                                                                                                                      |     |
| 15 Mathematics BA 2<br>16 Mizo 20                                                                                                                                                                                                                                                                                                                                                                                                                                                                                                                                                         |     |
| 16 <b>Mizo 20</b>                                                                                                                                                                                                                                                                                                                                                                                                                                                                                                                                                                         |     |
|                                                                                                                                                                                                                                                                                                                                                                                                                                                                                                                                                                                           |     |
| 17 Dhileannha                                                                                                                                                                                                                                                                                                                                                                                                                                                                                                                                                                             |     |
| 17 Philosophy 01                                                                                                                                                                                                                                                                                                                                                                                                                                                                                                                                                                          |     |
| 18 <b>Physics</b> 23                                                                                                                                                                                                                                                                                                                                                                                                                                                                                                                                                                      |     |
| 19 <b>Political Science</b> 12                                                                                                                                                                                                                                                                                                                                                                                                                                                                                                                                                            |     |
| 20 Psychology 35                                                                                                                                                                                                                                                                                                                                                                                                                                                                                                                                                                          |     |
| Public 21                                                                                                                                                                                                                                                                                                                                                                                                                                                                                                                                                                                 |     |
| Administration 07                                                                                                                                                                                                                                                                                                                                                                                                                                                                                                                                                                         |     |
| 22 Sociology 47                                                                                                                                                                                                                                                                                                                                                                                                                                                                                                                                                                           |     |
| 23 Statistics 5                                                                                                                                                                                                                                                                                                                                                                                                                                                                                                                                                                           |     |
| 24 Zoology 10                                                                                                                                                                                                                                                                                                                                                                                                                                                                                                                                                                             |     |
| MSc Applied                                                                                                                                                                                                                                                                                                                                                                                                                                                                                                                                                                               |     |
| Mathematics &                                                                                                                                                                                                                                                                                                                                                                                                                                                                                                                                                                             |     |
| 25 Statistics 1                                                                                                                                                                                                                                                                                                                                                                                                                                                                                                                                                                           |     |
| 26 MSc Geo-Physics 3                                                                                                                                                                                                                                                                                                                                                                                                                                                                                                                                                                      |     |
| 27 MSc Life Science 2                                                                                                                                                                                                                                                                                                                                                                                                                                                                                                                                                                     |     |
| 493                                                                                                                                                                                                                                                                                                                                                                                                                                                                                                                                                                                       |     |