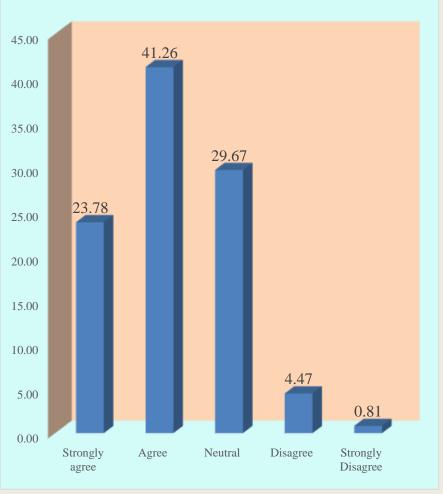

#### Q.7 The alumni have a role to play in financially strengthening the college further

Q.8 Formation of department-wise alumni association is a step in the right direction

Q.9 The department administration should take initiative to efficiently enroll and strengthen the alumni association

#### Summary

| Questions  | Strongly<br>Agree<br>(%) | Agree<br>(%) | Neutral<br>(%) | Disagree<br>(%) | Strongly<br>Disagree<br>(%) |
|------------|--------------------------|--------------|----------------|-----------------|-----------------------------|
| 1          | 82.48                    | 16.50        | 1.02           | 0.00            | 0.00                        |
| 2          | 52.54                    | 41.18        | 5.68           | 0.41            | 0.20                        |
| 3          | 55.08                    | 39.84        | 4.47           | 0.61            | 0.00                        |
| 4          | 29.12                    | 52.14        | 16.70          | 1.43            | 0.61                        |
| 5          | 27.99                    | 44.83        | 21.91          | 4.46            | 0.81                        |
| 6          | 33.27                    | 50.30        | 15.01          | 1.42            | 0.00                        |
| 7          | 23.78                    | 41.26        | 29.67          | 4.47            | 0.81                        |
| 8          | 28.92                    | 50.51        | 19.35          | 1.22            | 0.00                        |
| 9          | 35.71                    | 52.04        | 11.63          | 0.61            | 0.00                        |
| Percentage | 40.99%                   | 43.18%       | 13.94%         | 1.63%           | 0.27%                       |