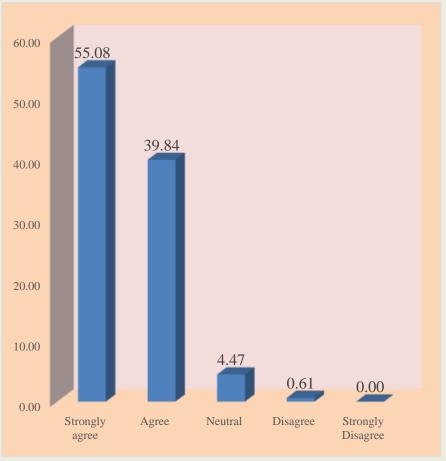

#### Summary

| Questions  | Strongly<br>Agree<br>(%) | Agree<br>(%) | Neutral<br>(%) | Disagree<br>(%) | Strongly<br>Disagree<br>(%) |
|------------|--------------------------|--------------|----------------|-----------------|-----------------------------|
| 1          | 82.48                    | 16.50        | 1.02           | 0.00            | 0.00                        |
| 2          | 52.54                    | 41.18        | 5.68           | 0.41            | 0.20                        |
| 3          | 55.08                    | 39.84        | 4.47           | 0.61            | 0.00                        |
| 4          | 29.12                    | 52.14        | 16.70          | 1.43            | 0.61                        |
| 5          | 27.99                    | 44.83        | 21.91          | 4.46            | 0.81                        |
| 6          | 33.27                    | 50.30        | 15.01          | 1.42            | 0.00                        |
| 7          | 23.78                    | 41.26        | 29.67          | 4.47            | 0.81                        |
| 8          | 28.92                    | 50.51        | 19.35          | 1.22            | 0.00                        |
| 9          | 35.71                    | 52.04        | 11.63          | 0.61            | 0.00                        |
| Percentage | 40.99%                   | 43.18%       | 13.94%         | 1.63%           | 0.27%                       |