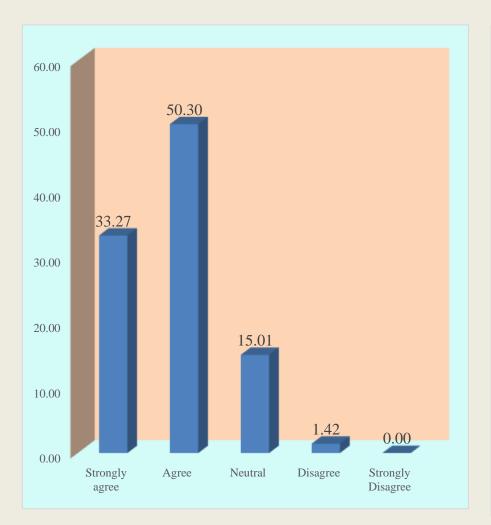

#### Q.6 The Alumni have a role to play in academically strengthening the college further

#### Summary

| Questions  | Strongly<br>Agree<br>(%) | Agree<br>(%) | Neutral<br>(%) | Disagree<br>(%) | Strongly<br>Disagree<br>(%) |
|------------|--------------------------|--------------|----------------|-----------------|-----------------------------|
| 1          | 82.48                    | 16.50        | 1.02           | 0.00            | 0.00                        |
| 2          | 52.54                    | 41.18        | 5.68           | 0.41            | 0.20                        |
| 3          | 55.08                    | 39.84        | 4.47           | 0.61            | 0.00                        |
| 4          | 29.12                    | 52.14        | 16.70          | 1.43            | 0.61                        |
| 5          | 27.99                    | 44.83        | 21.91          | 4.46            | 0.81                        |
| 6          | 33.27                    | 50.30        | 15.01          | 1.42            | 0.00                        |
| 7          | 23.78                    | 41.26        | 29.67          | 4.47            | 0.81                        |
| 8          | 28.92                    | 50.51        | 19.35          | 1.22            | 0.00                        |
| 9          | 35.71                    | 52.04        | 11.63          | 0.61            | 0.00                        |
| Percentage | 40.99%                   | 43.18%       | 13.94%         | 1.63%           | 0.27%                       |