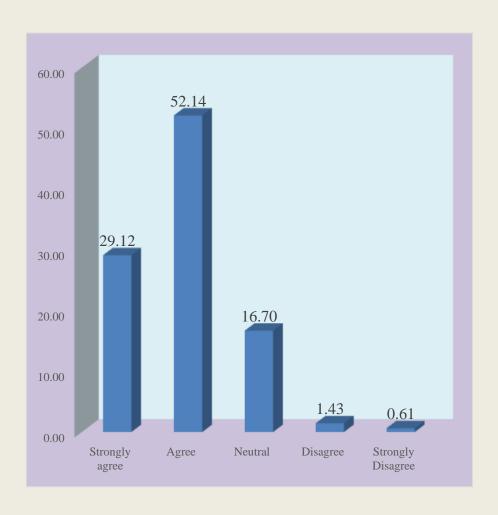

# Q.4 New Courses introduced meet contemporary requirement

#### Summary

| Questions  | Strongly<br>Agree<br>(%) | Agree<br>(%) | Neutral<br>(%) | Disagree<br>(%) | Strongly<br>Disagree<br>(%) |
|------------|--------------------------|--------------|----------------|-----------------|-----------------------------|
| 1          | 82.48                    | 16.50        | 1.02           | 0.00            | 0.00                        |
| 2          | 52.54                    | 41.18        | 5.68           | 0.41            | 0.20                        |
| 3          | 55.08                    | 39.84        | 4.47           | 0.61            | 0.00                        |
| 4          | 29.12                    | 52.14        | 16.70          | 1.43            | 0.61                        |
| 5          | 27.99                    | 44.83        | 21.91          | 4.46            | 0.81                        |
| 6          | 33.27                    | 50.30        | 15.01          | 1.42            | 0.00                        |
| 7          | 23.78                    | 41.26        | 29.67          | 4.47            | 0.81                        |
| 8          | 28.92                    | 50.51        | 19.35          | 1.22            | 0.00                        |
| 9          | 35.71                    | 52.04        | 11.63          | 0.61            | 0.00                        |
| Percentage | 40.99%                   | 43.18%       | 13.94%         | 1.63%           | 0.27%                       |