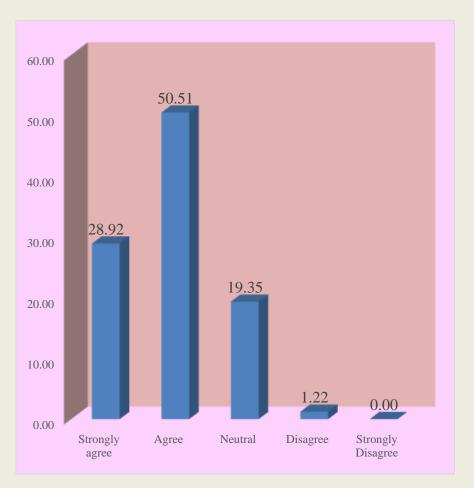

#### Q.6 The Alumni have a role to play in academically strengthening the college further

#### Summary

| Questions  | Strongly<br>Agree<br>(%) | Agree<br>(%) | Neutral<br>(%) | Disagree<br>(%) | Strongly<br>Disagree<br>(%) |
|------------|--------------------------|--------------|----------------|-----------------|-----------------------------|
| 1          | 82.48                    | 16.50        | 1.02           | 0.00            | 0.00                        |
| 2          | 52.54                    | 41.18        | 5.68           | 0.41            | 0.20                        |
| 3          | 55.08                    | 39.84        | 4.47           | 0.61            | 0.00                        |
| 4          | 29.12                    | 52.14        | 16.70          | 1.43            | 0.61                        |
| 5          | 27.99                    | 44.83        | 21.91          | 4.46            | 0.81                        |
| 6          | 33.27                    | 50.30        | 15.01          | 1.42            | 0.00                        |
| 7          | 23.78                    | 41.26        | 29.67          | 4.47            | 0.81                        |
| 8          | 28.92                    | 50.51        | 19.35          | 1.22            | 0.00                        |
| 9          | 35.71                    | 52.04        | 11.63          | 0.61            | 0.00                        |
| Percentage | 40.99%                   | 43.18%       | 13.94%         | 1.63%           | 0.27%                       |