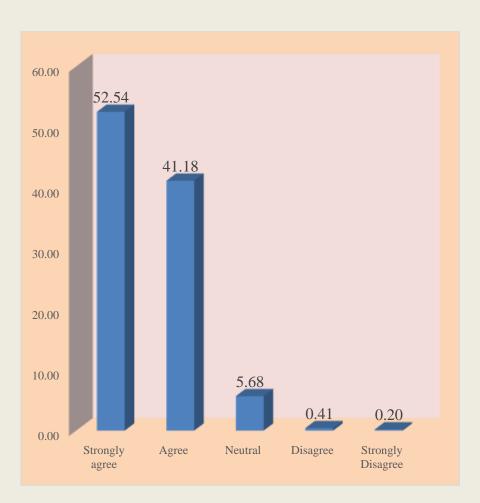

## Q.3 Development in the College in recent years are appreciative

#### Summary

| Questions  | Strongly<br>Agree<br>(%) | Agree<br>(%) | Neutral<br>(%) | Disagree<br>(%) | Strongly<br>Disagree<br>(%) |
|------------|--------------------------|--------------|----------------|-----------------|-----------------------------|
| 1          | 82.48                    | 16.50        | 1.02           | 0.00            | 0.00                        |
| 2          | 52.54                    | 41.18        | 5.68           | 0.41            | 0.20                        |
| 3          | 55.08                    | 39.84        | 4.47           | 0.61            | 0.00                        |
| 4          | 29.12                    | 52.14        | 16.70          | 1.43            | 0.61                        |
| 5          | 27.99                    | 44.83        | 21.91          | 4.46            | 0.81                        |
| 6          | 33.27                    | 50.30        | 15.01          | 1.42            | 0.00                        |
| 7          | 23.78                    | 41.26        | 29.67          | 4.47            | 0.81                        |
| 8          | 28.92                    | 50.51        | 19.35          | 1.22            | 0.00                        |
| 9          | 35.71                    | 52.04        | 11.63          | 0.61            | 0.00                        |
| Percentage | 40.99%                   | 43.18%       | 13.94%         | 1.63%           | 0.27%                       |