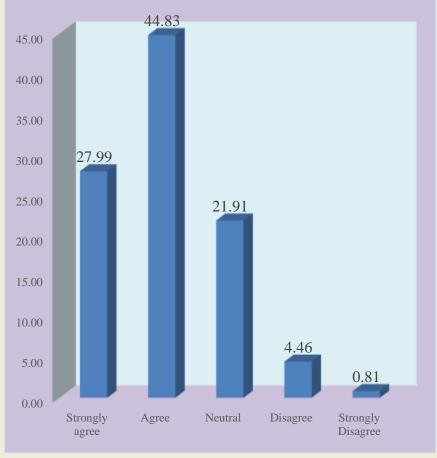

## Q.5 PUC is involving Alumni in its activities

#### Summary

| Questions  | Strongly<br>Agree<br>(%) | Agree<br>(%) | Neutral<br>(%) | Disagree<br>(%) | Strongly<br>Disagree<br>(%) |
|------------|--------------------------|--------------|----------------|-----------------|-----------------------------|
| 1          | 82.48                    | 16.50        | 1.02           | 0.00            | 0.00                        |
| 2          | 52.54                    | 41.18        | 5.68           | 0.41            | 0.20                        |
| 3          | 55.08                    | 39.84        | 4.47           | 0.61            | 0.00                        |
| 4          | 29.12                    | 52.14        | 16.70          | 1.43            | 0.61                        |
| 5          | 27.99                    | 44.83        | 21.91          | 4.46            | 0.81                        |
| 6          | 33.27                    | 50.30        | 15.01          | 1.42            | 0.00                        |
| 7          | 23.78                    | 41.26        | 29.67          | 4.47            | 0.81                        |
| 8          | 28.92                    | 50.51        | 19.35          | 1.22            | 0.00                        |
| 9          | 35.71                    | 52.04        | 11.63          | 0.61            | 0.00                        |
| Percentage | 40.99%                   | 43.18%       | 13.94%         | 1.63%           | 0.27%                       |