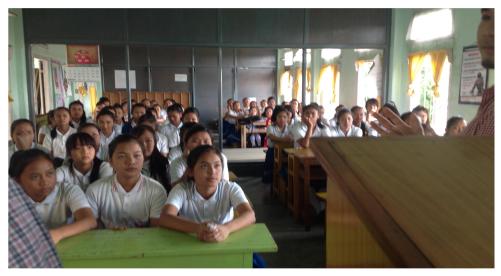

## **Intelligence testing:**

The students of the 5<sup>th</sup> Semester students of our Department conducted intelligence tests on the students of Government Mamawii Higher Secondary School using Raven's Standard Progressive Matrices which is a test for intelligence. Here, around 250 participants conducted the test. The test scores were interpreted and given back to the Principal for further use. The test help to categorise their students in terms of their intellectual abilities and thus was founded useful by the school teachers.