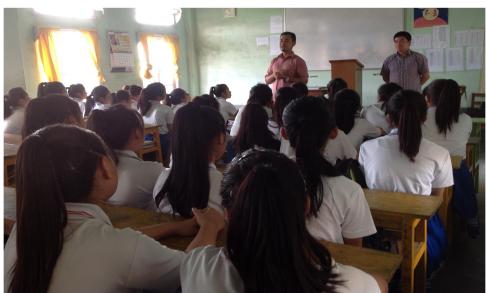

## **Intelligence testing:**

The students of the 5<sup>th</sup> Semester students of our Department conducted intelligence tests on the students of Government Mamawii Higher Secondary School using Raven's Standard Progressive Matrices which is a test for intelligence. Here, around 250 participants conducted the test. The test scores were interpreted and given back to the Principal for further use. The test help to categorise their students in terms of their intellectual abilities and thus was founded useful by the school teachers.