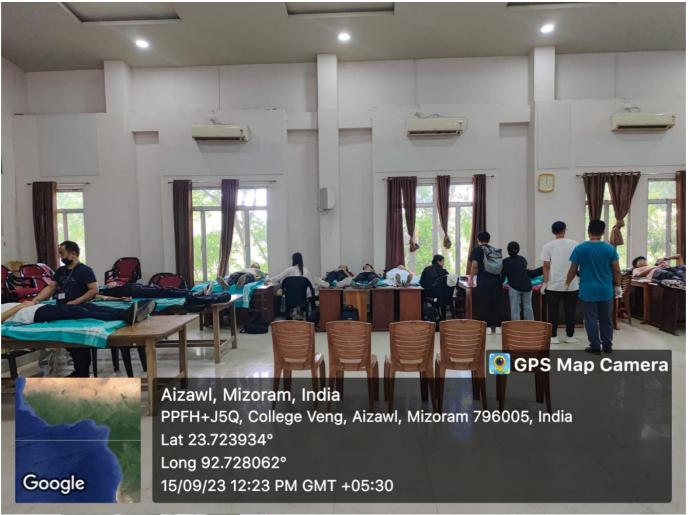

## 15.09.2023

On 15<sup>th</sup> September 2023 (Friday) NSS Units, Pachhunga University College organized a Blood Donation Drive at the PUC Seminar Hall. A total of 171 units of blood (137 males and 34 females) was donated.