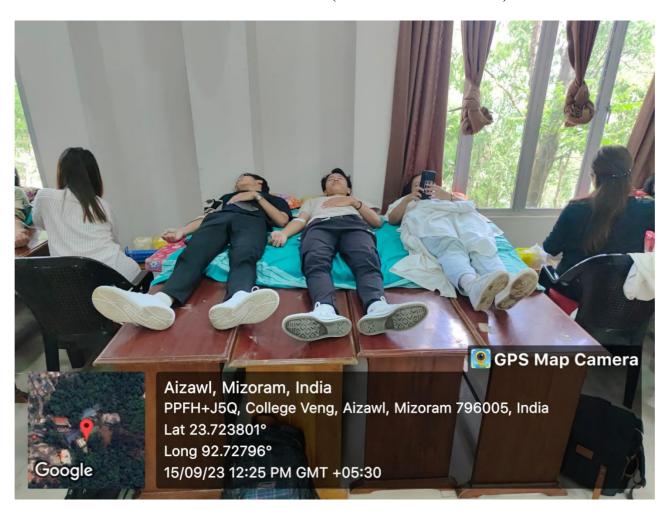

## 15.09.2023

On 15<sup>th</sup> September 2023 (Friday) NSS Units, Pachhunga University College organized a Blood Donation Drive at the PUC Seminar Hall. A total of 171 units of blood (137 males and 34 females) was donated.