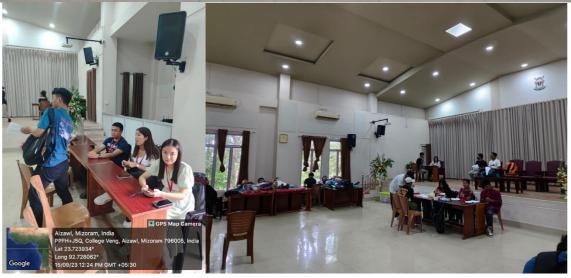

## 15.09.2023

On 15<sup>th</sup> September 2023 (Friday) NSS Units, Pachhunga University College organized a Blood Donation Drive at the PUC Seminar Hall. A total of 171 units of blood (137 males and 34 females) was donated.